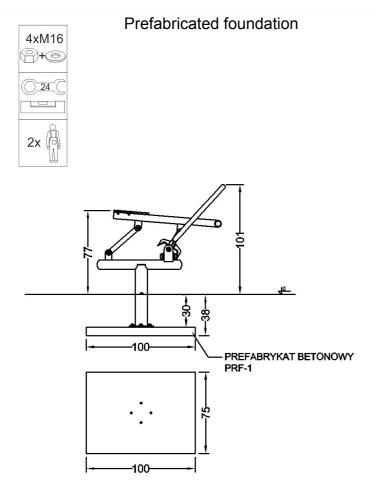

| Material specification |                                                                                                                                                        |
|------------------------|--------------------------------------------------------------------------------------------------------------------------------------------------------|
| Construction           | construction pole 114,3 mm powder coated                                                                                                               |
| Others                 | pipes 60,3 i 42,4 mm, powder coated                                                                                                                    |
| Connections            | stainless steel                                                                                                                                        |
| Seats                  | weatherproof HDPE                                                                                                                                      |
| Standard colors        | grey (RAL 9006) i green (RAL 6018)                                                                                                                     |
| Foundation             | Device permanently anchored in the ground on a prefabricated concrete foundation or poured concrete of class min. C20/25, 30 cm below the ground level |

## Methods of installation (2)