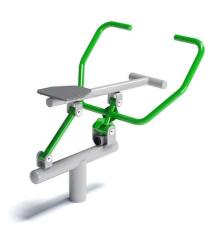

# OF2-13 Rower



E١

| Technical data         |                                            |
|------------------------|--------------------------------------------|
| Device size            | 1,17 x 0,94 m                              |
| Device height          | 1,01 m                                     |
| Impact area dimensions | 4,17 x 3,94 m                              |
| Impact area            | 14,54 m²                                   |
| Free fall height (HIC) | 0,77 m                                     |
| Maximum user's weight  | 120 kg                                     |
| Users group            | device designed for people over 1,4 m tall |
| Norm                   | PN-EN 16630:2015-06                        |
| Manufacturing country  | Poland                                     |

|