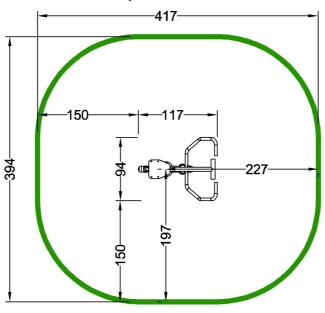

# OF2-13 Rower

E١

| Technical data         |                                            |
|------------------------|--------------------------------------------|
| Device size            | 1,17 x 0,94 m                              |
| Device height          | 1,01 m                                     |
| Impact area dimensions | 4,17 x 3,94 m                              |
| Impact area            | 14,54 m²                                   |
| Free fall height (HIC) | 0,77 m                                     |
| Maximum user's weight  | 120 kg                                     |
| Users group            | device designed for people over 1,4 m tall |
| Norm                   | PN-EN 16630:2015-06                        |
| Manufacturing country  | Poland                                     |

Device and impact area dimensions