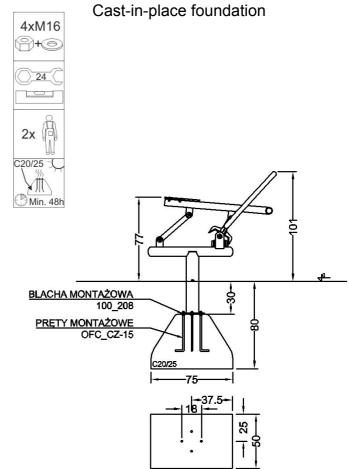

| Material specification |                                                                                                                                                        |
|------------------------|--------------------------------------------------------------------------------------------------------------------------------------------------------|
| Construction           | construction pole 114,3 mm powder coated                                                                                                               |
| Others                 | pipes 60,3 i 42,4 mm, powder coated                                                                                                                    |
| Connections            | stainless steel                                                                                                                                        |
| Seats                  | weatherproof HDPE                                                                                                                                      |
| Standard colors        | grey (RAL 9006) i green (RAL 6018)                                                                                                                     |
| Foundation             | Device permanently anchored in the ground on a prefabricated concrete foundation or poured concrete of class min. C20/25, 30 cm below the ground level |

## Methods of installation (2)