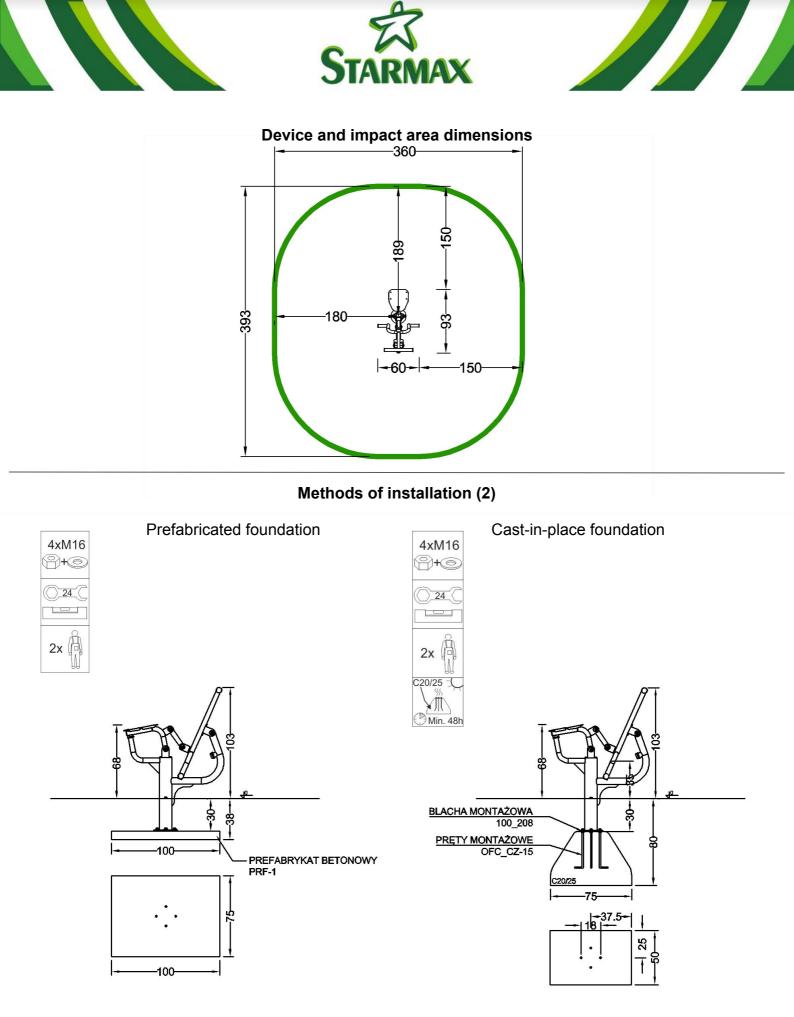

EI

OF2-02 Rider

| Technical data         |                                            |
|------------------------|--------------------------------------------|
| Device size            | 0,60 x 0,93 m                              |
| Device height          | 1,03 m                                     |
| Impact area dimensions | 3,60 x 3,93 m                              |
| Impact area            | 12,22 m <sup>2</sup>                       |
| Free fall height (HIC) | 0,68 m                                     |
| Maximum user's weight  | 120 kg                                     |
| Users group            | device designed for people over 1,4 m tall |
| Norm                   | PN-EN 16630:2015-06                        |
| Manufacturing country  | Poland                                     |

| Material specification |                                                                                                                                                        |  |
|------------------------|--------------------------------------------------------------------------------------------------------------------------------------------------------|--|
| Construction           | construction pole 114,3 mm powder coated                                                                                                               |  |
| Others                 | pipes 60,3 i 42,4 mm, powder coated                                                                                                                    |  |
| Connections            | stainless steel                                                                                                                                        |  |
| Seats                  | weatherproof HDPE                                                                                                                                      |  |
| Standard colors        | grey (RAL 9006) i green (RAL 6018)                                                                                                                     |  |
| Foundation             | Device permanently anchored in the ground on a prefabricated concrete foundation or poured concrete of class min. C20/25, 30 cm below the ground level |  |