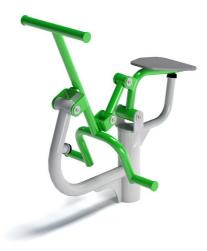

EI

OF2-02 Rider

| Technical data         |                                            |
|------------------------|--------------------------------------------|
| Device size            | 0,60 x 0,93 m                              |
| Device height          | 1,03 m                                     |
| Impact area dimensions | 3,60 x 3,93 m                              |
| Impact area            | 12,22 m <sup>2</sup>                       |
| Free fall height (HIC) | 0,68 m                                     |
| Maximum user's weight  | 120 kg                                     |
| Users group            | device designed for people over 1,4 m tall |
| Norm                   | PN-EN 16630:2015-06                        |
| Manufacturing country  | Poland                                     |