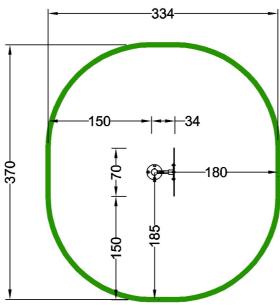

# Device and impact area dimensions

# OF2-04 Single Tai Chi Wheel Big

| Е. |  |
|----|--|
|    |  |

| Technical data         |                                            |
|------------------------|--------------------------------------------|
| Device size            | 0,34 x 0,70 m                              |
| Device height          | 1,61 m                                     |
| Impact area dimensions | 3,34 x 3,70 m                              |
| Impact area            | 10,47 m <sup>2</sup>                       |
| Free fall height (HIC) | -                                          |
| Maximum user's weight  | 120 kg                                     |
| Users group            | device designed for people over 1,4 m tall |
| Norm                   | PN-EN 16630:2015-06                        |
| Manufacturing country  | Poland                                     |