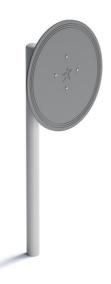

# OF2-04 Single Tai Chi Wheel Big

| Е. |  |
|----|--|
|    |  |

| Technical data         |                                            |
|------------------------|--------------------------------------------|
| Device size            | 0,34 x 0,70 m                              |
| Device height          | 1,61 m                                     |
| Impact area dimensions | 3,34 x 3,70 m                              |
| Impact area            | 10,47 m <sup>2</sup>                       |
| Free fall height (HIC) | -                                          |
| Maximum user's weight  | 120 kg                                     |
| Users group            | device designed for people over 1,4 m tall |
| Norm                   | PN-EN 16630:2015-06                        |
| Manufacturing country  | Poland                                     |