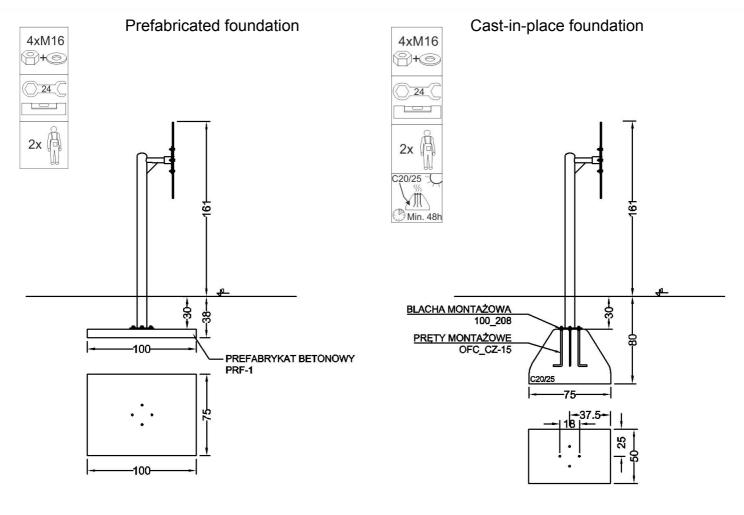

## Methods of installation (2)

STARMAX Marek Starczewski Outdoor Fitness Center ul. Rycerska 3, 83-050 Bąkowo k. Gdańska

| Material specification |                                                                                                                                                        |  |
|------------------------|--------------------------------------------------------------------------------------------------------------------------------------------------------|--|
| Construction           | construction pole 88,9 mm powder coated                                                                                                                |  |
| Others                 | pipe 42,4 mm, powder coated                                                                                                                            |  |
| Connections            | stainless steel                                                                                                                                        |  |
| Standard colors        | grey (RAL 9006) i green (RAL 6018)                                                                                                                     |  |
| Foundation             | Device permanently anchored in the ground on a prefabricated concrete foundation or poured concrete of class min. C20/25, 30 cm below the ground level |  |