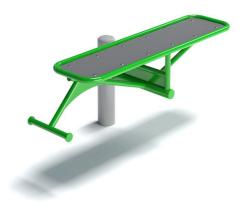

# **OF2-05 Single Bench**

| EN |                        | Technical data                             |  |
|----|------------------------|--------------------------------------------|--|
|    | Device size            | 1,51 x 0,60 m                              |  |
|    | Device height          | 0,60 m                                     |  |
|    | Impact area dimensions | 4,51 x 3,60 m                              |  |
|    | Impact area            | 14,35 m <sup>2</sup>                       |  |
|    | Free fall height (HIC) | 0,50 m                                     |  |
|    | Maximum user's weight  | 120 kg                                     |  |
|    | Users group            | device designed for people over 1,4 m tall |  |
|    | Norm                   | PN-EN 16630:2015-06                        |  |
|    | Manufacturing country  | Poland                                     |  |

| Material specification |                                                                                                                                                        |  |
|------------------------|--------------------------------------------------------------------------------------------------------------------------------------------------------|--|
| Construction           | construction pole 114,3 mm powder coated                                                                                                               |  |
| Others                 | pipes 60,3 i 33,7 mm, powder coated                                                                                                                    |  |
| Connections            | stainless steel                                                                                                                                        |  |
| Seats                  | weatherproof HDPE                                                                                                                                      |  |
| Standard colors        | grey (RAL 9006) i green (RAL 6018)                                                                                                                     |  |
| Foundation             | Device permanently anchored in the ground on a prefabricated concrete foundation or poured concrete of class min. C20/25, 30 cm below the ground level |  |