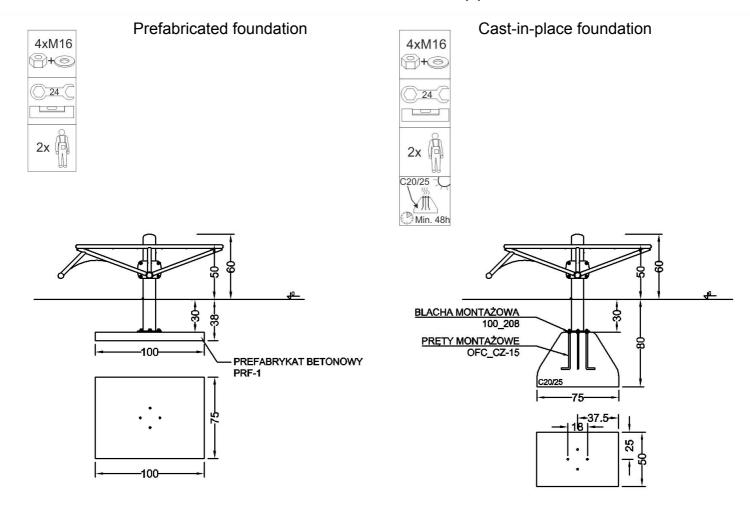

| Material specification |                                                                                                                                                        |  |
|------------------------|--------------------------------------------------------------------------------------------------------------------------------------------------------|--|
| Construction           | construction pole 114,3 mm powder coated                                                                                                               |  |
| Others                 | pipes 60,3 i 33,7 mm, powder coated                                                                                                                    |  |
| Connections            | stainless steel                                                                                                                                        |  |
| Seats                  | weatherproof HDPE                                                                                                                                      |  |
| Standard colors        | grey (RAL 9006) i green (RAL 6018)                                                                                                                     |  |
| Foundation             | Device permanently anchored in the ground on a prefabricated concrete foundation or poured concrete of class min. C20/25, 30 cm below the ground level |  |

# Methods of installation (2)

STARMAX Marek Starczewski Outdoor Fitness Center ul. Rycerska 3, 83-050 Bąkowo k. Gdańska