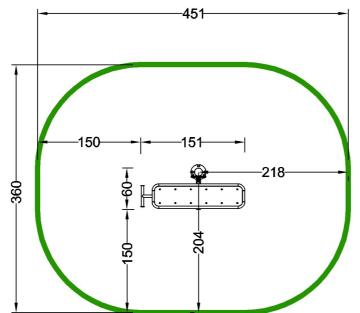

# **OF2-05 Single Bench**

| EN |                        | Technical data                             |  |
|----|------------------------|--------------------------------------------|--|
|    | Device size            | 1,51 x 0,60 m                              |  |
|    | Device height          | 0,60 m                                     |  |
|    | Impact area dimensions | 4,51 x 3,60 m                              |  |
|    | Impact area            | 14,35 m <sup>2</sup>                       |  |
|    | Free fall height (HIC) | 0,50 m                                     |  |
|    | Maximum user's weight  | 120 kg                                     |  |
|    | Users group            | device designed for people over 1,4 m tall |  |
|    | Norm                   | PN-EN 16630:2015-06                        |  |
|    | Manufacturing country  | Poland                                     |  |

## Device and impact area dimensions