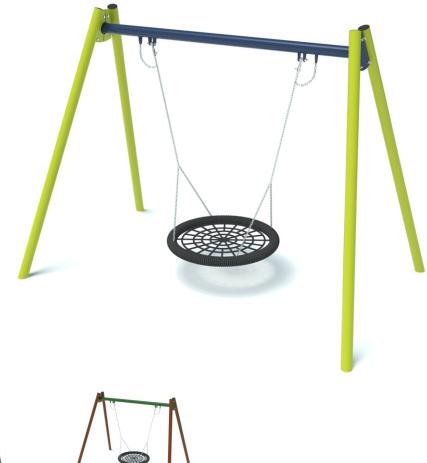

## **Data sheet**

EN Outdoor play equipment

> Designed according to PN-EN 1176-1:2017-12 and PN-EN 1176-2:2017-12 Made in Poland

Technical details:

- Device dimensions: 2,00 x 3,25 m
- Height: 2,34 m
- Safety area dimensions: 6,70 x 2,32 m (5,70 x 2,32 m)\*
  Safety area: 15,50 m<sup>2</sup> (13,20 m<sup>2</sup>)\*
- Free heigh of fall (HIC): 1,25 m
- Age group: 3 +

## Material specification:

| Construction: | steel pipe 88,9 x 3,6 mm, coated with zinc primer        |
|---------------|----------------------------------------------------------|
| Suspension:   | stainless steel                                          |
| Seat:         | rubber with an aluminum insert                           |
| Anchoring:    | devices permanently anchored in the ground on a concrete |
| -             | foundation of min. B12/16, 50 cm below the ground level  |