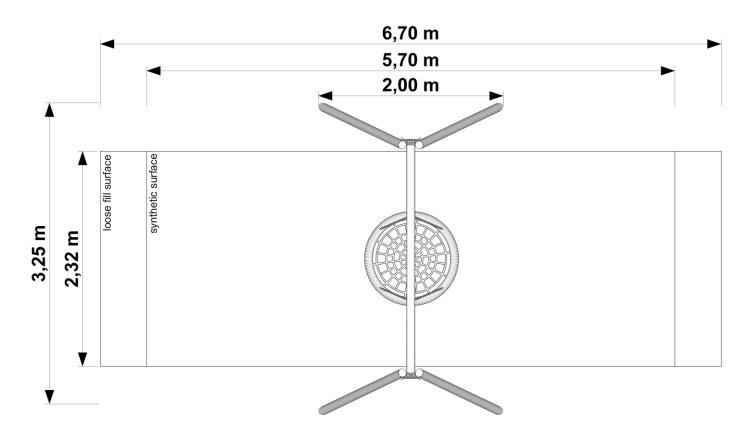

## **Data sheet**

EN Outdoor play equipment

> Designed according to PN-EN 1176-1:2017-12 and PN-EN 1176-2:2017-12 Made in Poland

Technical details:

- Device dimensions: 2,00 x 3,25 m
- Height: 2,34 m
- Safety area dimensions: 6,70 x 2,32 m (5,70 x 2,32 m)\*
  Safety area: 15,50 m<sup>2</sup> (13,20 m<sup>2</sup>)\*
- Free heigh of fall (HIC): 1,25 m
- Age group: 3 +

\*if applies to installation on a synthetic surface

Available colors:

## Device and safety area dimensions