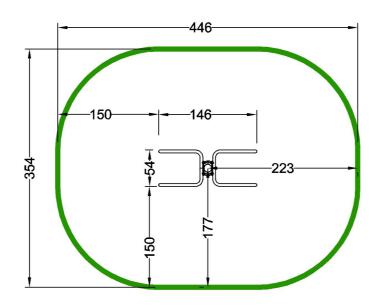

# **OF2-07 Double Bars**

| Technical data         |                                            |
|------------------------|--------------------------------------------|
| Device size            | 1,46 x 0,54 m                              |
| Device height          | 1,75 m                                     |
| Impact area dimensions | 4,46 x 3,54 m                              |
| Impact area            | 13,89 m²                                   |
| Free fall height (HIC) | 0,58 m                                     |
| Maximum user's weight  | 120 kg                                     |
| Users group            | device designed for people over 1,4 m tall |
| Norm                   | PN-EN 16630:2015-06                        |
| Manufacturing country  | Poland                                     |

## Device and impact area dimensions