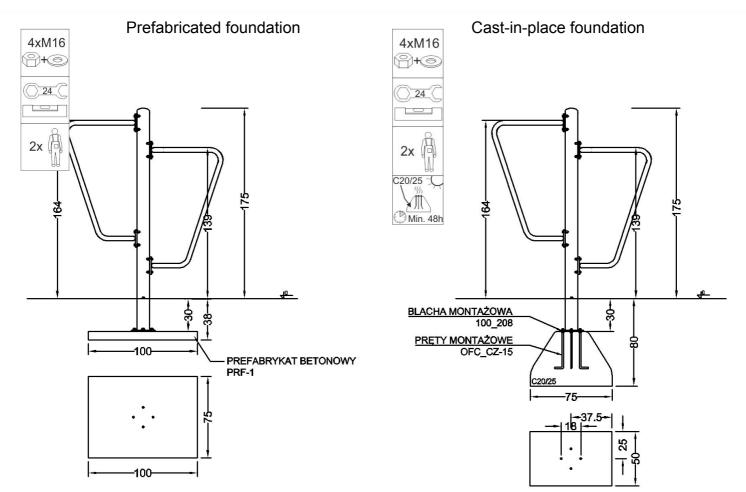

| Material specification |                                                                                                                                                        |
|------------------------|--------------------------------------------------------------------------------------------------------------------------------------------------------|
| Construction           | construction pole 114,3 mm powder coated                                                                                                               |
| Others                 | pipe 42,4 mm, powder coated                                                                                                                            |
| Connections            | stainless steel                                                                                                                                        |
| Standard colors        | grey (RAL 9006) i green (RAL 6018)                                                                                                                     |
| Foundation             | Device permanently anchored in the ground on a prefabricated concrete foundation or poured concrete of class min. C20/25, 30 cm below the ground level |

## Methods of installation (2)

STARMAX Marek Starczewski Outdoor Fitness Center ul. Rycerska 3, 83-050 Bąkowo k. Gdańska