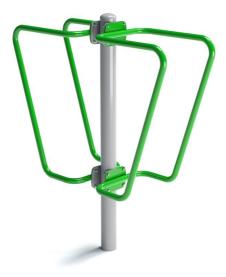

# **OF2-07 Double Bars**

| Technical data         |                                            |
|------------------------|--------------------------------------------|
| Device size            | 1,46 x 0,54 m                              |
| Device height          | 1,75 m                                     |
| Impact area dimensions | 4,46 x 3,54 m                              |
| Impact area            | 13,89 m²                                   |
| Free fall height (HIC) | 0,58 m                                     |
| Maximum user's weight  | 120 kg                                     |
| Users group            | device designed for people over 1,4 m tall |
| Norm                   | PN-EN 16630:2015-06                        |
| Manufacturing country  | Poland                                     |