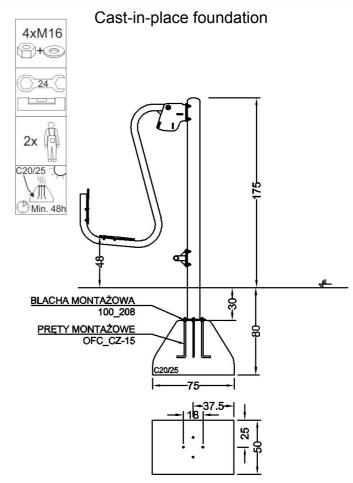

# Methods of installation (2)

| Material specification |                                                                                                                                                        |
|------------------------|--------------------------------------------------------------------------------------------------------------------------------------------------------|
| Construction           | construction pole 114,3 mm powder coated                                                                                                               |
| Others                 | pipes 60,3 i 42,4 mm, powder coated                                                                                                                    |
| Connections            | stainless steel                                                                                                                                        |
| Seats                  | weatherproof HDPE                                                                                                                                      |
| Standard colors        | grey (RAL 9006) i green (RAL 6018)                                                                                                                     |
| Foundation             | Device permanently anchored in the ground on a prefabricated concrete foundation or poured concrete of class min. C20/25, 30 cm below the ground level |