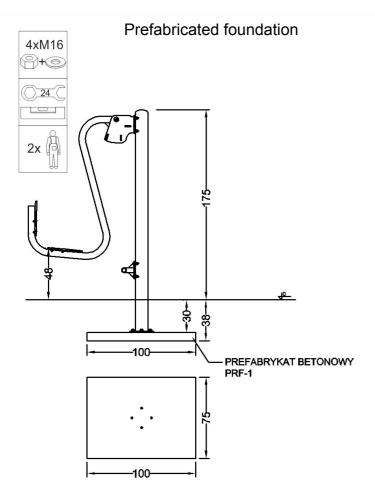

# Methods of installation (2)

| Material specification |                                                                                                                                                        |
|------------------------|--------------------------------------------------------------------------------------------------------------------------------------------------------|
| Construction           | construction pole 114,3 mm powder coated                                                                                                               |
| Others                 | pipes 60,3 i 42,4 mm, powder coated                                                                                                                    |
| Connections            | stainless steel                                                                                                                                        |
| Seats                  | weatherproof HDPE                                                                                                                                      |
| Standard colors        | grey (RAL 9006) i green (RAL 6018)                                                                                                                     |
| Foundation             | Device permanently anchored in the ground on a prefabricated concrete foundation or poured concrete of class min. C20/25, 30 cm below the ground level |