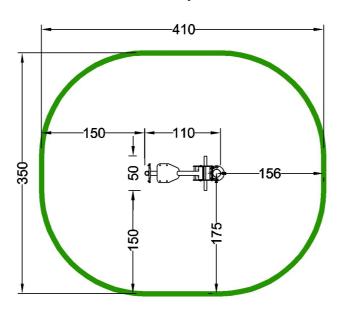

Device and impact area dimensions

# **OF2-08 Single Leg Press**

E١

| Technical data         |                                            |
|------------------------|--------------------------------------------|
| Device size            | 1,10 x 0,50 m                              |
| Device height          | 1,75 m                                     |
| Impact area dimensions | 4,10 x 3,50 m                              |
| Impact area            | 12,43 m²                                   |
| Free fall height (HIC) | 0,48 m                                     |
| Maximum user's weight  | 120 kg                                     |
| Users group            | device designed for people over 1,4 m tall |
| Norm                   | PN-EN 16630:2015-06                        |
| Manufacturing country  | Poland                                     |