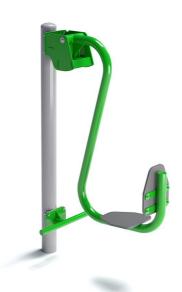

# **OF2-08 Single Leg Press**

E١

| Technical data         |                                            |
|------------------------|--------------------------------------------|
| Device size            | 1,10 x 0,50 m                              |
| Device height          | 1,75 m                                     |
| Impact area dimensions | 4,10 x 3,50 m                              |
| Impact area            | 12,43 m²                                   |
| Free fall height (HIC) | 0,48 m                                     |
| Maximum user's weight  | 120 kg                                     |
| Users group            | device designed for people over 1,4 m tall |
| Norm                   | PN-EN 16630:2015-06                        |
| Manufacturing country  | Poland                                     |