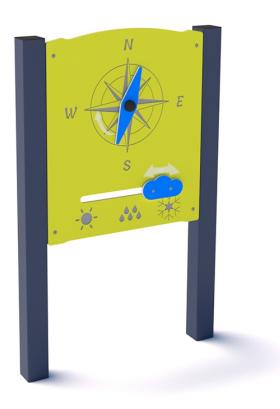

## Data sheet

EN Outdoor play equipment

Designed according to PN-EN 1176-1:2017-12 Made in Poland

Technical details:

- Device dimensions: 0,78 x 0,11 m
- Height: 1,2 m
- Free heigh of fall (HIC): m
- Age group: 1 +

## Material specification:

| Construction: | steel profile 80 x 80 x 3 mm, powder coated              |
|---------------|----------------------------------------------------------|
| Panel:        | weatherproof hdpe                                        |
| Anchoring:    | devices permanently anchored in the ground on a concrete |
| -             | foundation of min. B12/16, 50 cm below the ground level  |