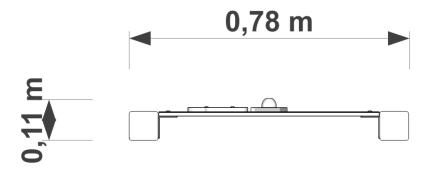

## Data sheet

EN Outdoor play equipment

Designed according to PN-EN 1176-1:2017-12 Made in Poland

Technical details:

- Device dimensions: 0,78 x 0,11 m
- Height: 1,2 m
- Free heigh of fall (HIC): m
- Age group: 1 +

## Device and safety area dimensions