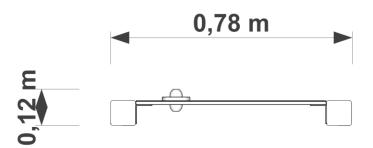

## **Data sheet**

EN Outdoor play equipment

Designed according to PN-EN 1176-1:2017-12 Made in Poland

Technical details:

- Device dimensions: 0,78 x 0,12 m
- Height: 1,2 m
- Free heigh of fall (HIC): m
- Age group: 1 +

## Device and safety area dimensions