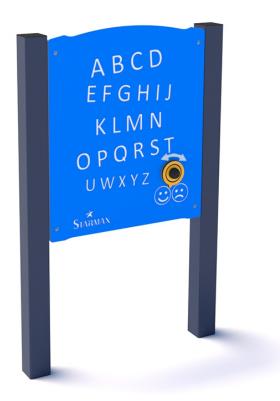

## **Data sheet**

EN Outdoor play equipment

Designed according to PN-EN 1176-1:2017-12 Made in Poland

Technical details:

- Device dimensions: 0,78 x 0,12 m
- Height: 1,2 m
- Free heigh of fall (HIC): m
- Age group: 1 +

Available colors: