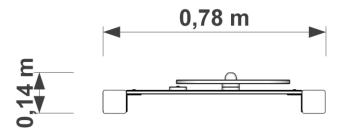

## Data sheet

EN Outdoor play equipment

Designed according to PN-EN 1176-1:2017-12 Made in Poland

Technical details:

- Device dimensions: 0,78 x 014 m
- Height: 1,2 m
- Free heigh of fall (HIC): m
- Age group: 1 +

## Device and safety area dimensions