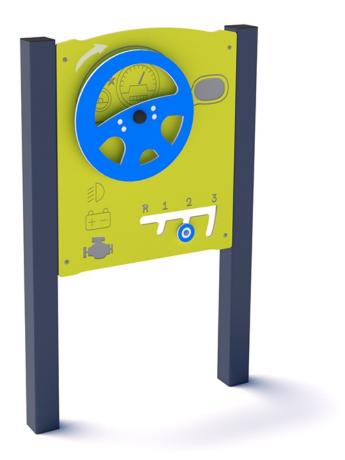

## Data sheet

EN Outdoor play equipment

Designed according to PN-EN 1176-1:2017-12 Made in Poland

Technical details:

- Device dimensions: 0,78 x 014 m
- Height: 1,2 m
- Free heigh of fall (HIC): m
- Age group: 1 +

## Material specification:

| Construction: | steel profile 80 x 80 x 3 mm, powder coated              |
|---------------|----------------------------------------------------------|
| Panel:        | weatherproof hdpe                                        |
| Anchoring:    | devices permanently anchored in the ground on a concrete |
| _             | foundation of min. B12/16, 50 cm below the ground level  |