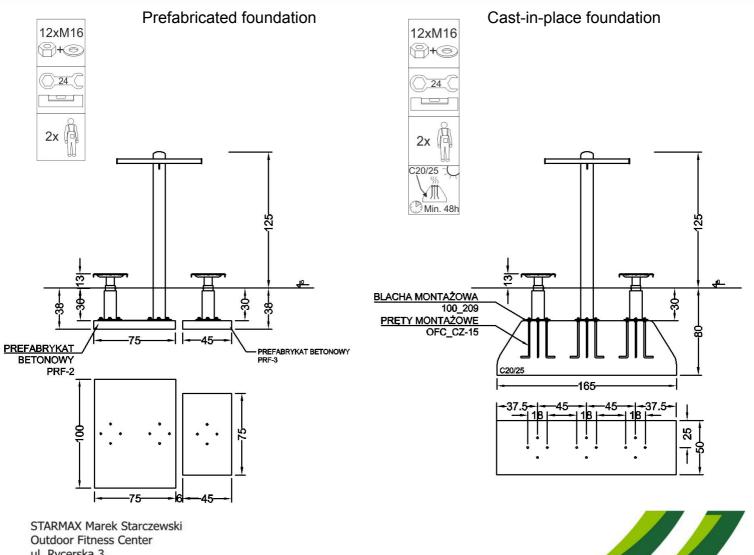

# Methods of installation (2)

Outdoor Fitness Center ul. Rycerska 3, 83-050 Bąkowo k. Gdańska

| Material specification |                                                                                                                                                        |
|------------------------|--------------------------------------------------------------------------------------------------------------------------------------------------------|
| Construction           | construction pole 114,3 mm powder coated                                                                                                               |
| Others                 | pipes 88,9 i 42,4 mm, powder coated                                                                                                                    |
| Connections            | stainless steel                                                                                                                                        |
| Footers                | embossed sheet                                                                                                                                         |
| Standard colors        | grey (RAL 9006) i green (RAL 6018)                                                                                                                     |
| Foundation             | Device permanently anchored in the ground on a prefabricated concrete foundation or poured concrete of class min. C20/25, 30 cm below the ground level |