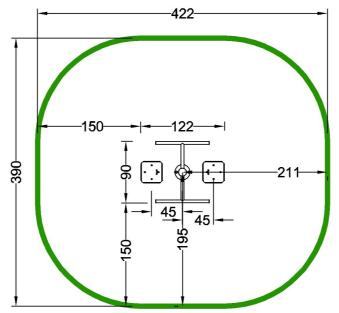

## Device and impact area dimensions

# **OF2-11 Double Twister**

| EN | 1                      | Technical data                             |  |
|----|------------------------|--------------------------------------------|--|
|    | Device size            | 1,22 x 0,90 m                              |  |
|    | Device height          | 1,25 m                                     |  |
|    | Impact area dimensions | 4,22 x 3,90 m                              |  |
|    | Impact area            | 14,50 m <sup>2</sup>                       |  |
|    | Free fall height (HIC) | 0,13 m                                     |  |
|    | Maximum user's weight  | 120 kg                                     |  |
|    | Users group            | device designed for people over 1,4 m tall |  |
|    | Norm                   | PN-EN 16630:2015-06                        |  |
|    | Manufacturing country  | Poland                                     |  |