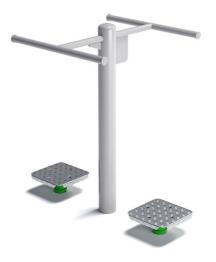

# **OF2-11 Double Twister**

| EN | 1                      | Technical data                             |  |
|----|------------------------|--------------------------------------------|--|
|    | Device size            | 1,22 x 0,90 m                              |  |
|    | Device height          | 1,25 m                                     |  |
|    | Impact area dimensions | 4,22 x 3,90 m                              |  |
|    | Impact area            | 14,50 m <sup>2</sup>                       |  |
|    | Free fall height (HIC) | 0,13 m                                     |  |
|    | Maximum user's weight  | 120 kg                                     |  |
|    | Users group            | device designed for people over 1,4 m tall |  |
|    | Norm                   | PN-EN 16630:2015-06                        |  |
|    | Manufacturing country  | Poland                                     |  |