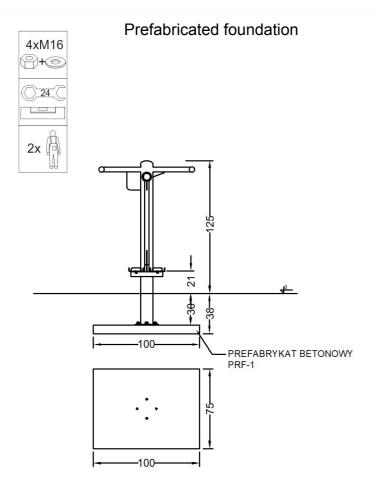

# **Methods of installation (2)**

| Material specification |                                                                                                                                                        |
|------------------------|--------------------------------------------------------------------------------------------------------------------------------------------------------|
| Construction           | construction pole 114,3 mm powder coated                                                                                                               |
| Others                 | pipes 88,9 i 42,4 mm, powder coated                                                                                                                    |
| Connections            | stainless steel                                                                                                                                        |
| Footers                | embossed sheet                                                                                                                                         |
| Standard colors        | grey (RAL 9006) i green (RAL 6018)                                                                                                                     |
| Foundation             | Device permanently anchored in the ground on a prefabricated concrete foundation or poured concrete of class min. C20/25, 30 cm below the ground level |