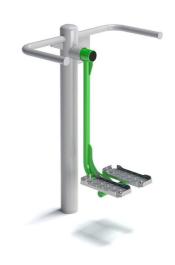

# **OF2-12 Single Ski Trainer**

E١

| Technical data         |                                            |
|------------------------|--------------------------------------------|
| Device size            | 0,90 x 0,63 m                              |
| Device height          | 1,25 m                                     |
| Impact area dimensions | 3,90 x 3,63 m                              |
| Impact area            | 12,23 m²                                   |
| Free fall height (HIC) | 0,21 m                                     |
| Maximum user's weight  | 120 kg                                     |
| Users group            | device designed for people over 1,4 m tall |
| Norm                   | PN-EN 16630:2015-06                        |
| Manufacturing country  | Poland                                     |