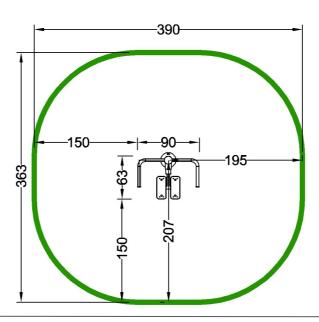

# Device and impact area dimensions

# **OF2-12 Single Ski Trainer**

E١

| Technical data         |                                            |
|------------------------|--------------------------------------------|
| Device size            | 0,90 x 0,63 m                              |
| Device height          | 1,25 m                                     |
| Impact area dimensions | 3,90 x 3,63 m                              |
| Impact area            | 12,23 m²                                   |
| Free fall height (HIC) | 0,21 m                                     |
| Maximum user's weight  | 120 kg                                     |
| Users group            | device designed for people over 1,4 m tall |
| Norm                   | PN-EN 16630:2015-06                        |
| Manufacturing country  | Poland                                     |