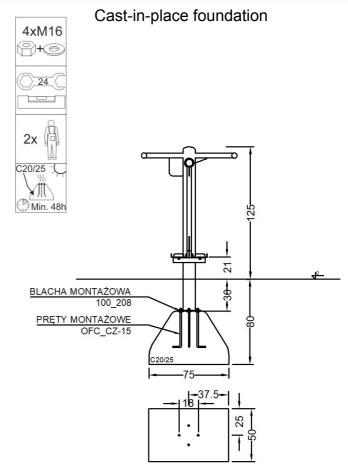

# **Methods of installation (2)**

| Material specification |                                                                                                                                                        |
|------------------------|--------------------------------------------------------------------------------------------------------------------------------------------------------|
| Construction           | construction pole 114,3 mm powder coated                                                                                                               |
| Others                 | pipes 88,9 i 42,4 mm, powder coated                                                                                                                    |
| Connections            | stainless steel                                                                                                                                        |
| Footers                | embossed sheet                                                                                                                                         |
| Standard colors        | grey (RAL 9006) i green (RAL 6018)                                                                                                                     |
| Foundation             | Device permanently anchored in the ground on a prefabricated concrete foundation or poured concrete of class min. C20/25, 30 cm below the ground level |