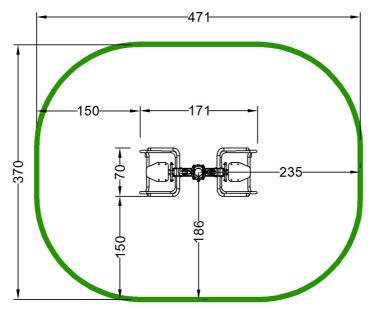

# OF2-15\_I Inclusive Double Chest Press

| Technical data         |                                            |
|------------------------|--------------------------------------------|
| Device size            | 1,71 x 0,70 m                              |
| Device height          | 1,78 m                                     |
| Impact area dimensions | 4,71 x 3,70 m                              |
| Impact area            | 15,56 m²                                   |
| Free fall height (HIC) | 0,48 m                                     |
| Maximum user's weight  | 120 kg                                     |
| Users group            | device designed for people over 1,4 m tall |
| Norm                   | PN-EN 16630:2015-06                        |
| Manufacturing country  | Poland                                     |

## Device and impact area dimensions