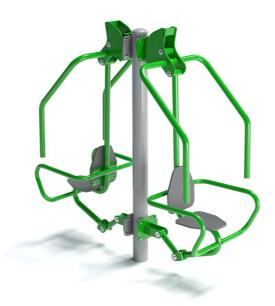

# OF2-15\_I Inclusive Double Chest Press

| Technical data         |                                            |
|------------------------|--------------------------------------------|
| Device size            | 1,71 x 0,70 m                              |
| Device height          | 1,78 m                                     |
| Impact area dimensions | 4,71 x 3,70 m                              |
| Impact area            | 15,56 m²                                   |
| Free fall height (HIC) | 0,48 m                                     |
| Maximum user's weight  | 120 kg                                     |
| Users group            | device designed for people over 1,4 m tall |
| Norm                   | PN-EN 16630:2015-06                        |
| Manufacturing country  | Poland                                     |

| Material specification |                                                                                                                                                        |  |
|------------------------|--------------------------------------------------------------------------------------------------------------------------------------------------------|--|
| Construction           | construction pole 114,3 mm powder coated                                                                                                               |  |
| Others                 | pipes 42,4 i 33,7 mm, powder coated                                                                                                                    |  |
| Connections            | stainless steel                                                                                                                                        |  |
| Seats                  | weatherproof HDPE                                                                                                                                      |  |
| Standard colors        | grey (RAL 9006) i green (RAL 6018)                                                                                                                     |  |
| Foundation             | Device permanently anchored in the ground on a prefabricated concrete foundation or poured concrete of class min. C20/25, 30 cm below the ground level |  |