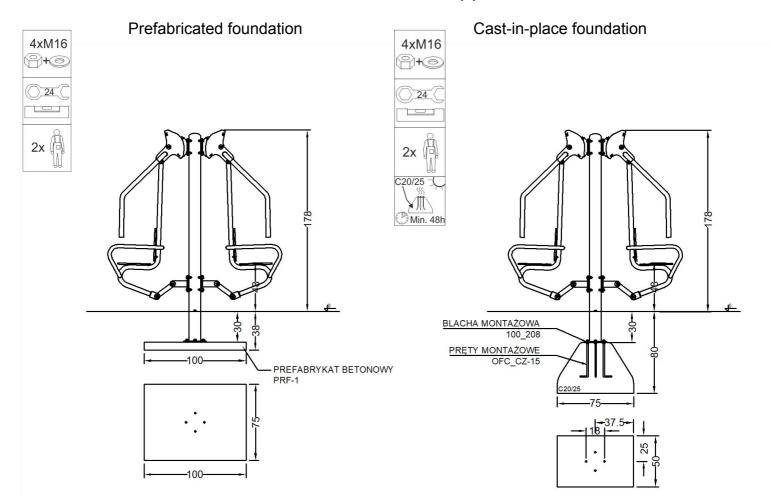

| Material specification |                                                                                                                                                        |  |
|------------------------|--------------------------------------------------------------------------------------------------------------------------------------------------------|--|
| Construction           | construction pole 114,3 mm powder coated                                                                                                               |  |
| Others                 | pipes 42,4 i 33,7 mm, powder coated                                                                                                                    |  |
| Connections            | stainless steel                                                                                                                                        |  |
| Seats                  | weatherproof HDPE                                                                                                                                      |  |
| Standard colors        | grey (RAL 9006) i green (RAL 6018)                                                                                                                     |  |
| Foundation             | Device permanently anchored in the ground on a prefabricated concrete foundation or poured concrete of class min. C20/25, 30 cm below the ground level |  |

# Methods of installation (2)

STARMAX Marek Starczewski Outdoor Fitness Center ul. Rycerska 3, 83-050 Bąkowo k. Gdańska