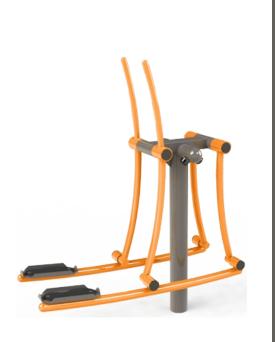

## **OFM-14 Skier**

## Category: Blood Circulation, Coordination

**Training Effect:** Delicate training for leg and hip muscles joints. Additionally, shoulder and arm muscles training. Positively affects fatty tissue burning.

**Method of use:** Stand on the pedals and grab the sticks in front of you. Move the legs forward and backward and at the same time pull and push the sticks interchangeably with your arms.