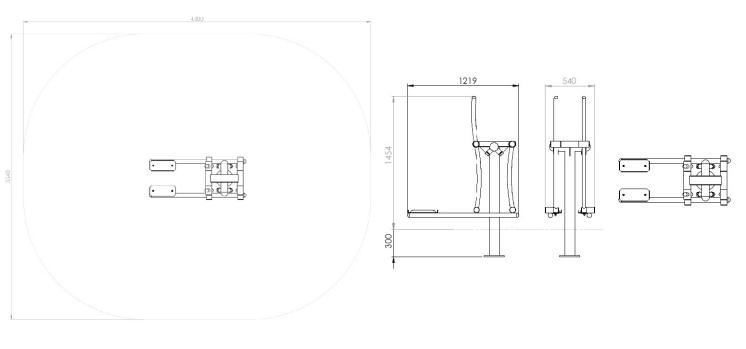

## **EN** Technical card

Device size: 1454mm x 1219mm x 540mm Impact area dimensions: 4.30m x 3.54m Impact area: 15.2m2 HIC: 0.4 m Surface required: No restrictions (any) Footing top: 0.3 m under the ground level Purpose: Public places use User hight: Over 1.4 m Maximum user weight: 120 kg