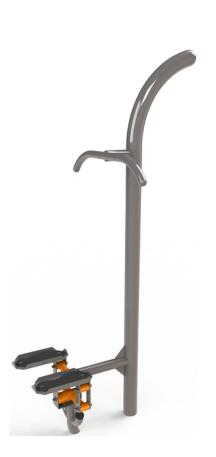

## **OFM-10 Stepper**

Category: Blood Circulation

**Training Effect:** Delicate training for leg and hip muscles joints. Additionally, shoulder and arm muscles training. Positively affects fatty tissue burning. **Method of use:** Place your feet in pedals provided. Firmly grab the handles and

**Method of use:** Place your feet in pedals provided. Firmly grab the handles and press the pedals alternately.