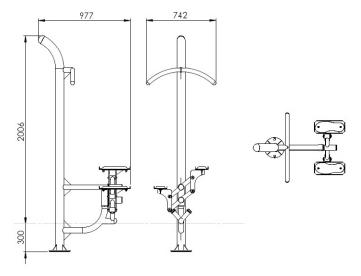

## **EN** Technical card

Device size: 2006mm x 997mm x 742mm Impact area dimensions: 4.15m x 3.67m Impact area: 15m2 HIC: 0.3 m Surface required: No restrictions (any) Footing top: 0.3 m under the ground level Purpose: Public places use User hight: Over 1.4 m Maximum user weight: 120 kg