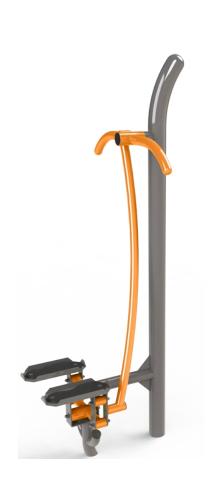

## **OFM-11 Stepper Plus**

Category: Blood Circulation

**Training Effect:** Delicate training for leg and hip muscles joints. Additionally, shoulder and arm muscles training. Positively affects fatty tissue burning. **Method of use:** Place your feet in pedals provided. Firmly grab the handles and

**Method of use:** Place your feet in pedals provided. Firmly grab the handles and press the pedals alternately.