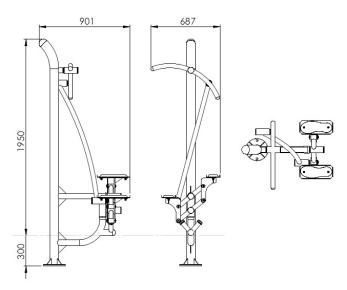

## **EN** Technical card

Device size: 1950mm x 901mm x 687mm Impact area dimensions: 4.15m x 3.67m Impact area: 15m2 HIC: 0.3 m Surface required: No restrictions (any) Footing top: 0.3 m under the ground level Purpose: Public places use User hight: Over 1.4 m Maximum user weight: 120 kg