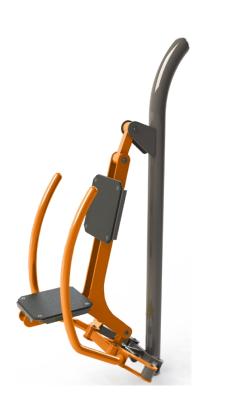

## Category: Blood Circulation, Muscles Building

**Training Effect:** Trains primarily upper parts of muscle. It improves the development of the chest muscles, shoulder girdle and upper limbs. Regular exercise with a large number of replicates can affect muscle growth.

**Method of use:** Sit down on the seat and grab the bar handles. Pull away the handles simultaneously and opposite direction. Keep your back straighten.