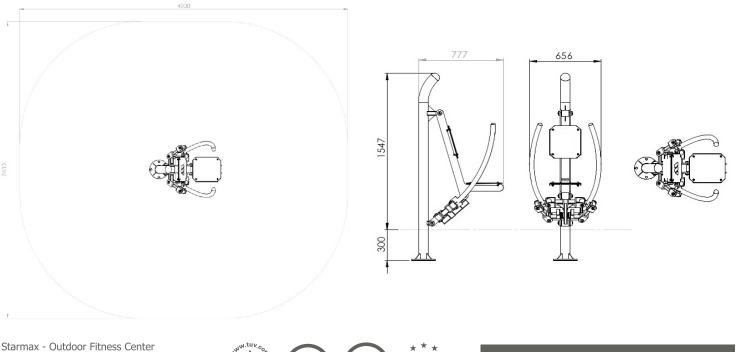

## Technical card

Device size: 1547mm x 777mm x 656mm Impact area dimensions: 4m x 3.6m Impact area: 14.4m2 HIC: 0.4 m Surface required: No restrictions (any) Footing top: 0.3 m under the ground level Purpose: Public places use User hight: Over 1.4 m Maximum user weight: 120 kg