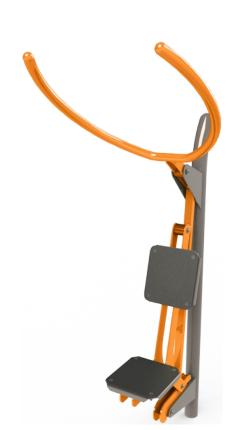

## **OFM-04 Pull Down**

## Category: Blood Circulation, Muscles Building

**Training Effect:** Trains primarily upper parts of muscle. It improves the development of the chest muscles, shoulder girdle and upper limbs. Regular exercise with a large number of replicates can affect muscle growth.

**Method of use:** Sit stably and grab the holders. Pull the holders to the body and back to the almost straightened elbows. In order to diversify the exercises, different body positions can be assumed whilst holding the holders.