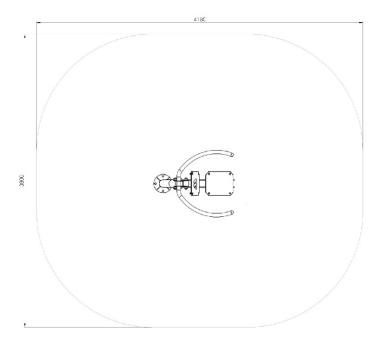

## **EN** Technical card

Device size: 1547mm x 890mm x 793mm Impact area dimensions: 4.18m x 3.8m Impact area: 15.5m2 HIC: 0.4 m Surface required: No restrictions (any) Footing top: 0.3 m under the ground level Purpose: Public places use User hight: Over 1.4 m Maximum user weight: 120 kg