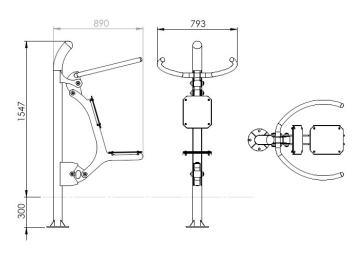

## **EN** Technical card

Device size: 1547mm x 890mm x 793mm Impact area dimensions: 4.18m x 3.8m Impact area: 15.5m2 HIC: 0.4 m Surface required: No restrictions (any) Footing top: 0.3 m under the ground level Purpose: Public places use User hight: Over 1.4 m Maximum user weight: 120 kg

## Construction and material data:

100% Polist produc

1000

A seat and a back can be made of aluminium or HDPE plastic. Grips made of double powder coated. steel pipes. Main construction pole made of steel pipe finished by instalation collar. Roller bearings for moving parts. Stainless screws. All the wholes permanently blinded with steel covers. Total safety and funcionality of equipment can only be kept when the inspections are made on regular basis. A subject of control should be potencial damages and use. Always observe the maintance and instalation guide.