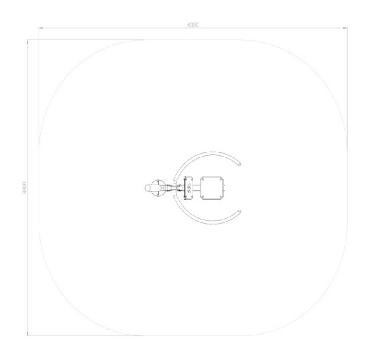

## Technical card

**Device size:**  $1547 mm \times 970 mm \times 793 mm$  **Impact area dimensions:**  $4.35 m \times 3.8 m$ 

Impact area: 16.5m2

HIC: 0.4 m

**Surface required:** No restrictions (any) **Footing top:** 0.3 m under the ground level