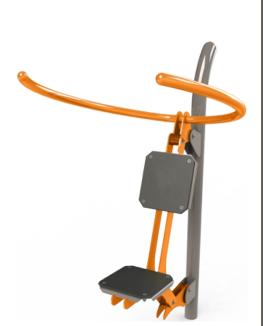

## **OFM-01 Vertical Press**

Purpose: Public places use User hight: Over 1.4 m Maximum user weight: 120 kg

Category: Blood Circulation, Muscles Building

Training Effect: Strengthens chest, shoulders and arms

Method of use: Sit down on the seat, grab the handles. Push the handles up. Keep

## Construction and material data:

A seat and a back can be made of aluminium or HDPE plastic. Grips made of double powder coated. steel pipes. Main construction pole made of steel pipe finished by instalation collar. Roller bearings for moving parts. Stainless screws. All the wholes permanently blinded with steel covers. Total safety and funcionality of equipment can only be kept when the inspections are made on regular basis. A subject of control should be potencial damages and use. Always observe the maintance and instalation guide.