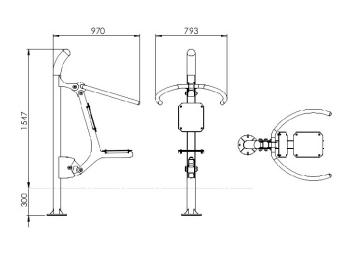

## Technical card

**Device size:**  $1547 mm \times 970 mm \times 793 mm$  **Impact area dimensions:**  $4.35 m \times 3.8 m$ 

Impact area: 16.5m2

HIC: 0.4 m

**Surface required:** No restrictions (any) **Footing top:** 0.3 m under the ground level