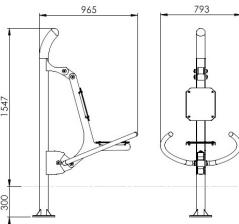

## Technical card

**Device size:** 1547mm x 965mm x 793mm **Impact area dimensions:** 4.12m x 3.8m

Impact area: 15.6m2

HIC: 0.4 m

**Surface required:** No restrictions (any) **Footing top:** 0.3 m under the ground level