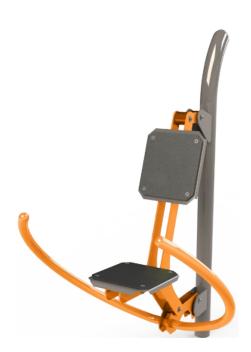

## **OFM-05 Seated Rower**

Purpose: Public places use User hight: Over 1.4 m Maximum user weight: 120 kg

Category: Blood Circulation, Muscles Building

**Training Effect:** One of the most comprehensive devices. Practically it activates all parts of the body. Excellent exercise for boosting the efficiency of the organism. **Method of use:** Sit stably and grab the holders. Pull the holders back to your upper

belly. Do not bend over and keep your back straighten while practicing.