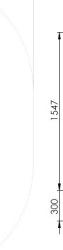

## Technical card

**Device size:** 1547mm x 965mm x 793mm **Impact area dimensions:** 4.12m x 3.8m

Impact area: 15.6m2

HIC: 0.4 m

**Surface required:** No restrictions (any) **Footing top:** 0.3 m under the ground level