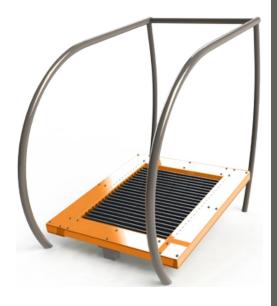

## **OFM-20 Treadmill**

Purpose: Public places use User hight: Over 1.4 m Maximum user weight: 120 kg

**Category:** Blood Circulation

**Training Effect:** Training of muscles of the whole legs and hips, delicate for joints. In

addition, it improves the sense of equilibrium.

**Method of use:** Firmly grab the rails and cautiously stand on the platform. Start the

march or run.

## Construction and material data:

A seat and a back can be made of aluminium or HDPE plastic. Grips made of double powder coated. steel pipes. Main construction pole made of steel pipe finished by instalation collar. Roller bearings for moving parts. Stainless screws. All the wholes permanently blinded with steel covers. Total safety and funcionality of equipment can only be kept when the inspections are made on regular basis. A subject of control should be potencial damages and use. Always observe the maintance and instalation guide.