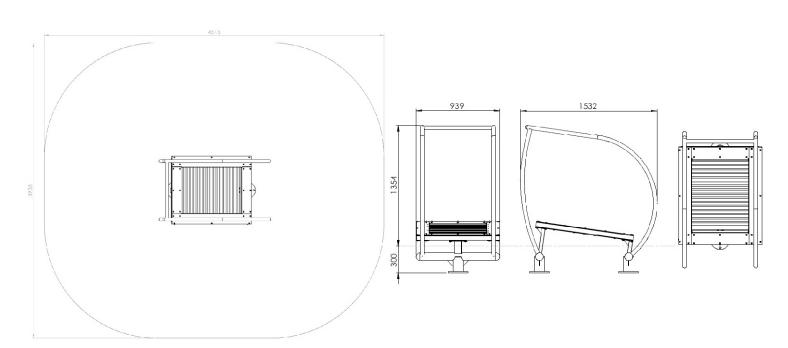

## Technical card

**Device size:** 1354mm x 939mm x 1532mm **Impact area dimensions:** 4.52m x 3.94m

Impact area: 17.8m2

HIC: 0,2 m

**Surface required:** No restrictions (any) **Footing top:** 0.3 m under the ground level