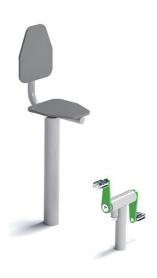

## **OF2-22 Rower**

E١

| Technical data         |                                            |
|------------------------|--------------------------------------------|
| Device size            | 0,72 x 0,42 m                              |
| Device height          | 1,15 m                                     |
| Impact area dimensions | 3,72 x 3,42 m                              |
| Impact area            | 10,78 m²                                   |
| Free fall height (HIC) | 0,70 m                                     |
| Maximum user's weight  | 120 kg                                     |
| Users group            | device designed for people over 1,4 m tall |
| Norm                   | PN-EN 16630:2015-06                        |
| Manufacturing country  | Poland                                     |

| Material specification |                                                                                                                                                        |
|------------------------|--------------------------------------------------------------------------------------------------------------------------------------------------------|
| Construction           | construction pole 88,9 mm powder coated                                                                                                                |
| Others                 | pipe 42,4 mm, powder coated                                                                                                                            |
| Connections            | stainless steel                                                                                                                                        |
| Seats                  | weatherproof HDPE                                                                                                                                      |
| Standard colors        | grey (RAL 9006) i green (RAL 6018)                                                                                                                     |
| Foundation             | Device permanently anchored in the ground on a prefabricated concrete foundation or poured concrete of class min. C20/25, 30 cm below the ground level |