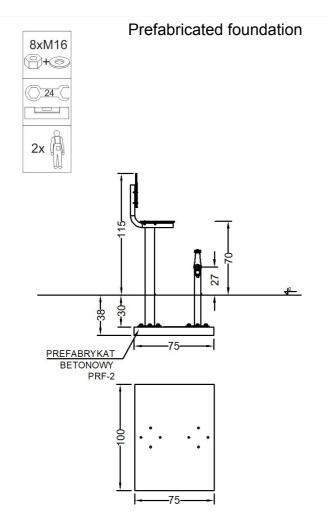

## Methods of installation (2)

| Material specification |                                                                                                                                                        |
|------------------------|--------------------------------------------------------------------------------------------------------------------------------------------------------|
| Construction           | construction pole 88,9 mm powder coated                                                                                                                |
| Others                 | pipe 42,4 mm, powder coated                                                                                                                            |
| Connections            | stainless steel                                                                                                                                        |
| Seats                  | weatherproof HDPE                                                                                                                                      |
| Standard colors        | grey (RAL 9006) i green (RAL 6018)                                                                                                                     |
| Foundation             | Device permanently anchored in the ground on a prefabricated concrete foundation or poured concrete of class min. C20/25, 30 cm below the ground level |