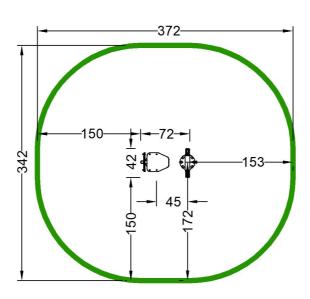

# Device and impact area dimensions

## **OF2-22 Rower**

E١

| Technical data         |                                            |
|------------------------|--------------------------------------------|
| Device size            | 0,72 x 0,42 m                              |
| Device height          | 1,15 m                                     |
| Impact area dimensions | 3,72 x 3,42 m                              |
| Impact area            | 10,78 m²                                   |
| Free fall height (HIC) | 0,70 m                                     |
| Maximum user's weight  | 120 kg                                     |
| Users group            | device designed for people over 1,4 m tall |
| Norm                   | PN-EN 16630:2015-06                        |
| Manufacturing country  | Poland                                     |