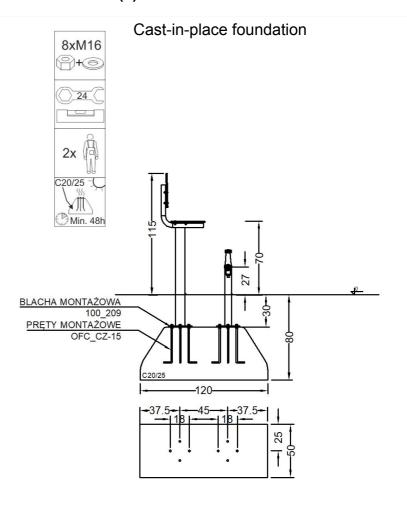

## Methods of installation (2)

| Material specification |                                                                                                                                                        |
|------------------------|--------------------------------------------------------------------------------------------------------------------------------------------------------|
| Construction           | construction pole 88,9 mm powder coated                                                                                                                |
| Others                 | pipe 42,4 mm, powder coated                                                                                                                            |
| Connections            | stainless steel                                                                                                                                        |
| Seats                  | weatherproof HDPE                                                                                                                                      |
| Standard colors        | grey (RAL 9006) i green (RAL 6018)                                                                                                                     |
| Foundation             | Device permanently anchored in the ground on a prefabricated concrete foundation or poured concrete of class min. C20/25, 30 cm below the ground level |