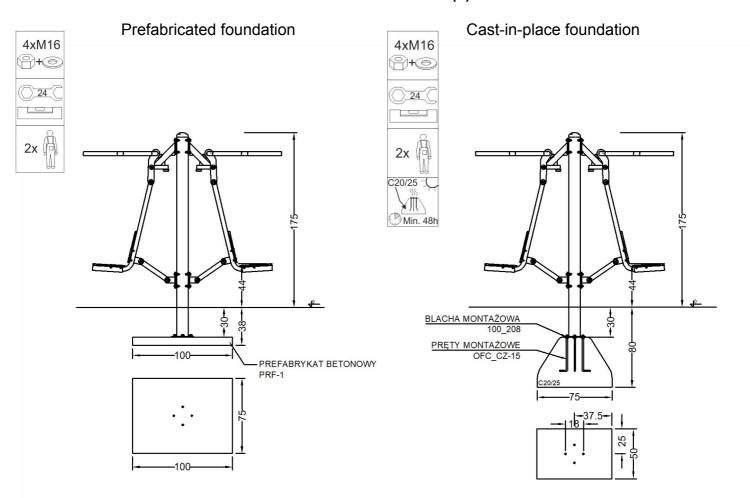

| Material specification |                                                                                                                                                        |
|------------------------|--------------------------------------------------------------------------------------------------------------------------------------------------------|
| Construction           | construction pole 114,3 mm powder coated                                                                                                               |
| Others                 | pipe 42,4 mm, powder coated                                                                                                                            |
| Connections            | stainless steel                                                                                                                                        |
| Seats                  | weatherproof HDPE                                                                                                                                      |
| Standard colors        | grey (RAL 9006) i green (RAL 6018)                                                                                                                     |
| Foundation             | Device permanently anchored in the ground on a prefabricated concrete foundation or poured concrete of class min. C20/25, 30 cm below the ground level |

## Methods of installation (2)