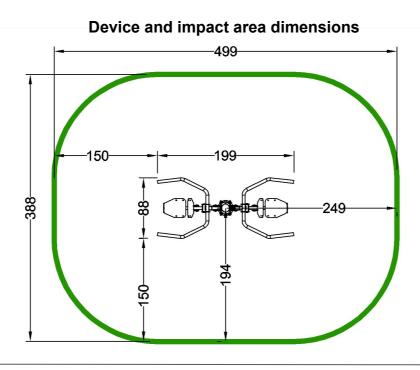

# **OF2-14 Double Pull Down**

E١

| Technical data         |                                            |
|------------------------|--------------------------------------------|
| Device size            | 1,99 x 0,88 m                              |
| Device height          | 1,75 m                                     |
| Impact area dimensions | 4,99 x 3,88 m                              |
| Impact area            | 17,44 m²                                   |
| Free fall height (HIC) | 0,44 m                                     |
| Maximum user's weight  | 120 kg                                     |
| Users group            | device designed for people over 1,4 m tall |
| Norm                   | PN-EN 16630:2015-06                        |
| Manufacturing country  | Poland                                     |