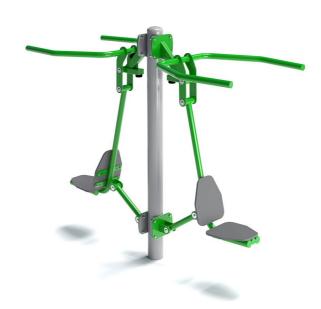

# **OF2-14 Double Pull Down**

E١

| Technical data         |                                            |
|------------------------|--------------------------------------------|
| Device size            | 1,99 x 0,88 m                              |
| Device height          | 1,75 m                                     |
| Impact area dimensions | 4,99 x 3,88 m                              |
| Impact area            | 17,44 m²                                   |
| Free fall height (HIC) | 0,44 m                                     |
| Maximum user's weight  | 120 kg                                     |
| Users group            | device designed for people over 1,4 m tall |
| Norm                   | PN-EN 16630:2015-06                        |
| Manufacturing country  | Poland                                     |