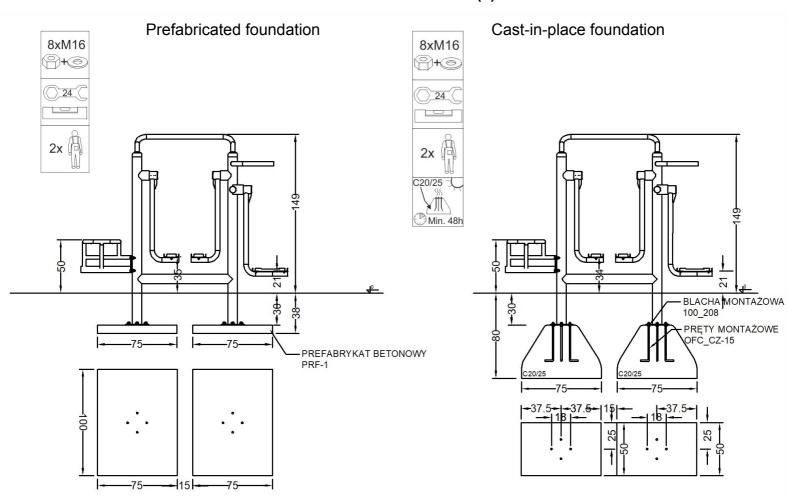

| Material specification |                                                                                                                                                        |
|------------------------|--------------------------------------------------------------------------------------------------------------------------------------------------------|
| Construction           | construction pole 88,9 mm powder coated                                                                                                                |
| Others                 | pipe 42,4 mm, powder coated                                                                                                                            |
| Connections            | stainless steel                                                                                                                                        |
| Seats                  | weatherproof HDPE                                                                                                                                      |
| Footers                | embossed sheet                                                                                                                                         |
| Standard colors        | grey (RAL 9006) i green (RAL 6018)                                                                                                                     |
| Foundation             | Device permanently anchored in the ground on a prefabricated concrete foundation or poured concrete of class min. C20/25, 30 cm below the ground level |

## Methods of installation (2)