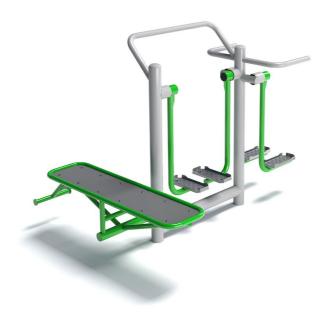

# **OF2-25 Combo ABH**

ΕN

| Technical data         |                                            |
|------------------------|--------------------------------------------|
| Device size            | 1,94 x 1,51 m                              |
| Device height          | 1,49 m                                     |
| Impact area dimensions | 4,94 x 4,51 m                              |
| Impact area            | 20,60 m <sup>2</sup>                       |
| Free fall height (HIC) | 0,50 m                                     |
| Maximum user's weight  | 120 kg                                     |
| Users group            | device designed for people over 1,4 m tall |
| Norm                   | PN-EN 16630:2015-06                        |
| Manufacturing country  | Poland                                     |