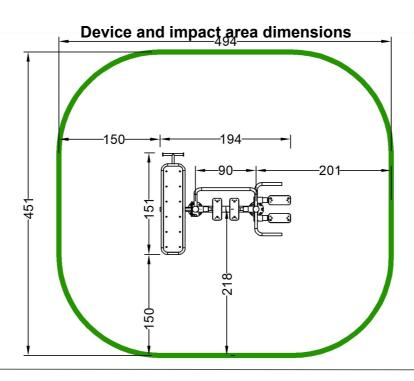

# **OF2-25 Combo ABH**

ΕN

| Technical data         |                                            |
|------------------------|--------------------------------------------|
| Device size            | 1,94 x 1,51 m                              |
| Device height          | 1,49 m                                     |
| Impact area dimensions | 4,94 x 4,51 m                              |
| Impact area            | 20,60 m <sup>2</sup>                       |
| Free fall height (HIC) | 0,50 m                                     |
| Maximum user's weight  | 120 kg                                     |
| Users group            | device designed for people over 1,4 m tall |
| Norm                   | PN-EN 16630:2015-06                        |
| Manufacturing country  | Poland                                     |