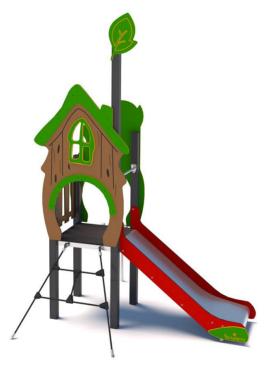

# P1503MP - Small Treehouse

3+

### **Material specification:**

Construction: steel profile 80 x 80 mm, galvanized and powder coated

Bars / ladders: pipe 26,9x2,9 mm galvanized and powder coated

Slide: stainless steel

Platform: stainless steel and weatherproof non-slip HDPE

Barriers: weatherproof HDPE

Lines: polypropylene with steel core

Connections: stainless steel

Applications: weatherproof HDPE

Anchor: devices permanently anchored in the ground on a concrete foundation of