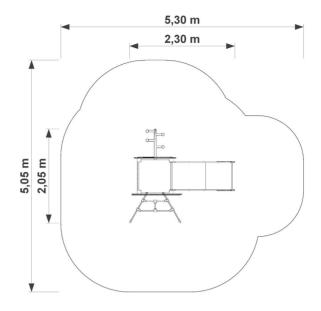

#### Technical data

- Device size: 2,30 x 2,05 m

- Total height: 3,30 m

- Impact area dimensions: 5,30 x 5,05 m

- Impact area: 20,94 m²

- Free fall height (HIC): 0,90 m

- Age:

## **Device and impact area dimensions**