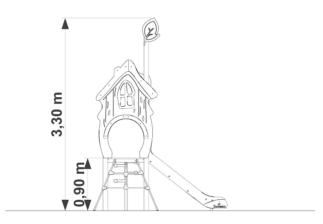

#### Technical data

- Device size: 2,30 x 2,05 m

- Total height: 3,30 m

- Impact area dimensions: 5,30 x 5,05 m

- Impact area: 20,94 m²

- Free fall height (HIC): 0,90 m

- Age:

#### Height