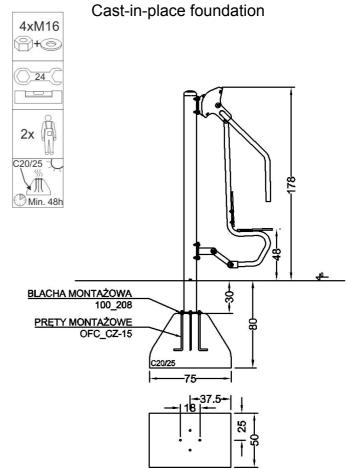

# Methods of installation (2)

| Material specification |                                                                                                                                                        |
|------------------------|--------------------------------------------------------------------------------------------------------------------------------------------------------|
| Construction           | construction pole 114,3 mm powder coated                                                                                                               |
| Others                 | pipe 42,4 mm, powder coated                                                                                                                            |
| Connections            | stainless steel                                                                                                                                        |
| Seats                  | weatherproof HDPE                                                                                                                                      |
| Standard colors        | grey (RAL 9006) i green (RAL 6018)                                                                                                                     |
| Foundation             | Device permanently anchored in the ground on a prefabricated concrete foundation or poured concrete of class min. C20/25, 30 cm below the ground level |