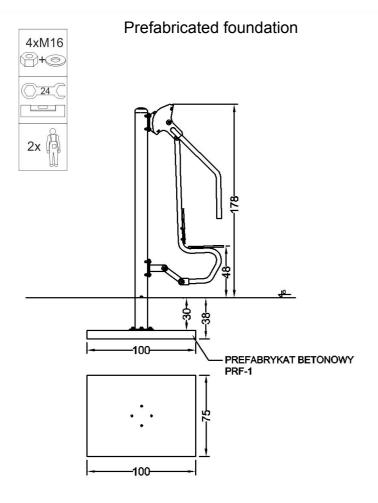

# Methods of installation (2)

| Material specification |                                                                                                                                                        |
|------------------------|--------------------------------------------------------------------------------------------------------------------------------------------------------|
| Construction           | construction pole 114,3 mm powder coated                                                                                                               |
| Others                 | pipe 42,4 mm, powder coated                                                                                                                            |
| Connections            | stainless steel                                                                                                                                        |
| Seats                  | weatherproof HDPE                                                                                                                                      |
| Standard colors        | grey (RAL 9006) i green (RAL 6018)                                                                                                                     |
| Foundation             | Device permanently anchored in the ground on a prefabricated concrete foundation or poured concrete of class min. C20/25, 30 cm below the ground level |