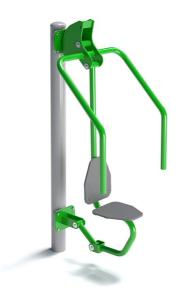

# **OF2-15 Single Chest Press**

E١

| Technical data         |                                            |
|------------------------|--------------------------------------------|
| Device size            | 0,81 x 0,70 m                              |
| Device height          | 1,78 m                                     |
| Impact area dimensions | 3,81 x 3,70 m                              |
| Impact area            | 12,18 m²                                   |
| Free fall height (HIC) | 0,48 m                                     |
| Maximum user's weight  | 120 kg                                     |
| Users group            | device designed for people over 1,4 m tall |
| Norm                   | PN-EN 16630:2015-06                        |
| Manufacturing country  | Poland                                     |