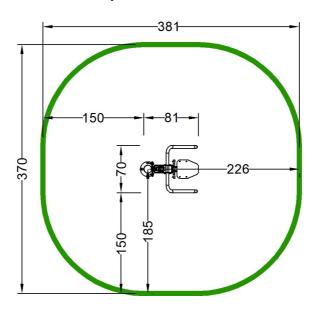

# Device and impact area dimensions

# **OF2-15 Single Chest Press**

E١

| Technical data         |                                            |
|------------------------|--------------------------------------------|
| Device size            | 0,81 x 0,70 m                              |
| Device height          | 1,78 m                                     |
| Impact area dimensions | 3,81 x 3,70 m                              |
| Impact area            | 12,18 m²                                   |
| Free fall height (HIC) | 0,48 m                                     |
| Maximum user's weight  | 120 kg                                     |
| Users group            | device designed for people over 1,4 m tall |
| Norm                   | PN-EN 16630:2015-06                        |
| Manufacturing country  | Poland                                     |