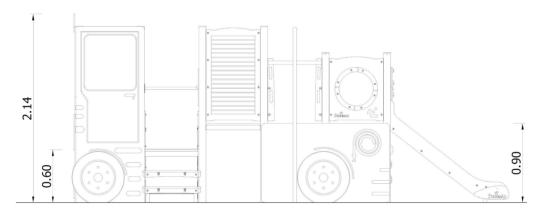

#### **Technical data**

- Device size: 4,97 x 2,98 m

- Total height: 2,14 m

- Impact area dimensions: 7,97 x 5,98 m

- Impact area: 36,60 m<sup>2</sup>

- Free fall height (HIC): 0,90 m

- Age:

#### Height