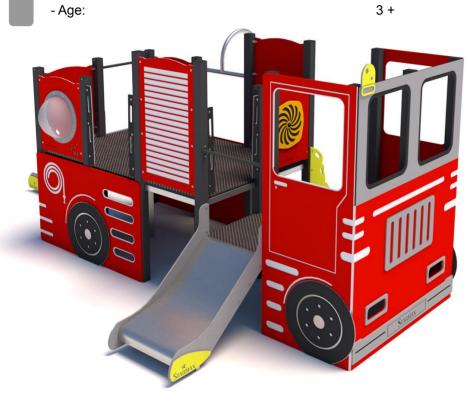

# P3403MP - Fire truck

#### **Technical data**

- Device size: 4,97 x 2,98 m

- Total height: 2,14 m

- Impact area dimensions: 7,97 x 5,98 m

- Impact area: 36,60 m<sup>2</sup>

- Free fall height (HIC): 0,90 m

- Age:

### **Material specification:**

Construction: steel profile 80 x 80 mm, galvanized and powder coated

Bars / ladders: pipe 26,9x2,9 mm galvanized and powder coated

Slide: stainless steel

Platform: stainless steel and HDPE Barriers: weatherproof HDPE

Connections: stainless steel
Fireman's pole: stainless steel

Applications: weatherproof HDPE

Anchor: devices permanently anchored in the ground on a concrete foundation of

min. C20/25, 60 cm below the ground level