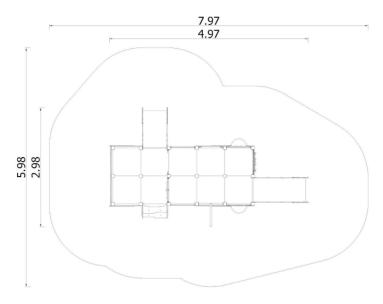

#### **Technical data**

- Device size: 4,97 x 2,98 m

- Total height: 2,14 m

- Impact area dimensions: 7,97 x 5,98 m

- Impact area: 36,60 m<sup>2</sup>

- Free fall height (HIC): 0,90 m

- Age:

#### **Device and impact area dimensions**