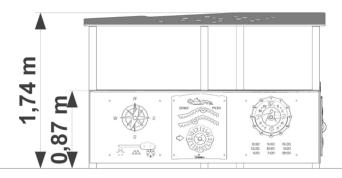

#### Technical data

- Device size: 2,70 x 2,00 m

- Total height: 1,74 m

- Impact area dimensions: 7,70 x 5,00 m

- Impact area: 23,14 m<sup>2</sup>

- Free fall height (HIC): - m

- Age: 0-3, 3+

### Height