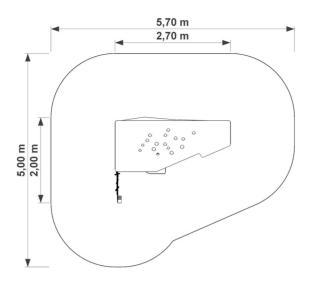

#### Technical data

- Device size: 2,70 x 2,00 m

- Total height: 1,74 m

- Impact area dimensions: 7,70 x 5,00 m

- Impact area: 23,14 m<sup>2</sup>

- Free fall height (HIC): - m

- Age: 0-3, 3+

### **Device and impact area dimensions**