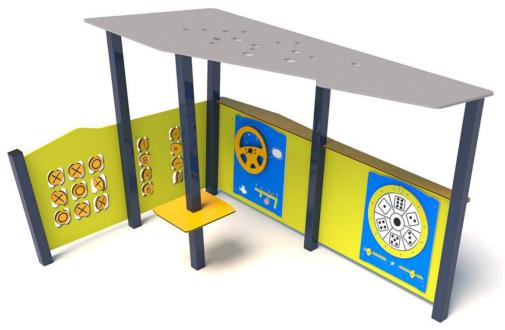

# P3505 - Cottage with educational panels I

## P3505 - Cottage with educational panels

### **Material specification:**

Construction: steel profile 80 x 80 mm, galvanized and powder coated

Barriers: weatherproof HDPE Roof: weatherproof HDPE

Connections: stainless steel

Applications: weatherproof HDPE