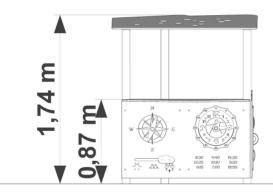

#### Technical data

- Device size: 1,50 x 1,28 m

- Total height: 1,74 m

- Impact area dimensions: 4,50 x 4,28 m

- Impact area: 17,32 m<sup>2</sup>

- Free fall height (HIC): - m

- Age: 0-3, 3+

### Height