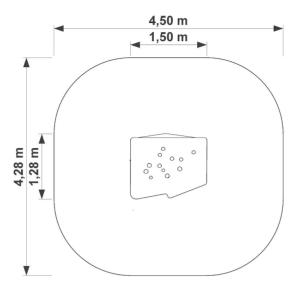

#### Technical data

- Device size: 1,50 x 1,28 m

- Total height: 1,74 m

- Impact area dimensions: 4,50 x 4,28 m

- Impact area: 17,32 m<sup>2</sup>

- Free fall height (HIC): - m

- Age: 0-3, 3+

#### **Device and impact area dimensions**