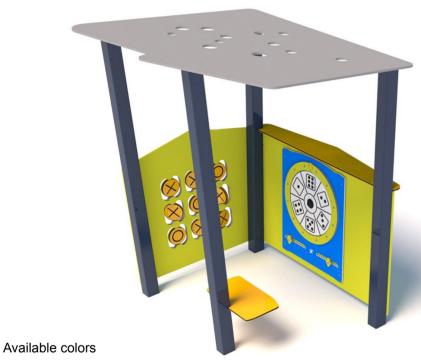

# P3506 - Cottage with educational panels II

#### Technical data

- Device size: 1,50 x 1,28 m

- Total height: 1,74 m

- Impact area dimensions: 4,50 x 4,28 m

- Impact area: 17,32 m<sup>2</sup>

- Free fall height (HIC): - m

- Age: 0-3, 3+

#### **Material specification:**

Construction: steel profile 80 x 80 mm, galvanized and powder coated

Barriers: weatherproof HDPE Roof: weatherproof HDPE

Connections: stainless steel

Applications: weatherproof HDPE

Anchor: devices permanently anchored in the ground on a concrete foundation of

min. C20/25, 60 cm below the ground level