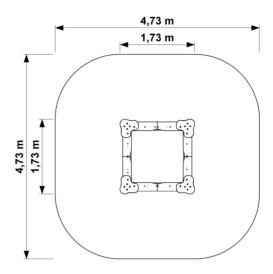

#### Technical data

- Device size: 1,73 x 1,73 m

- Total height: 0,37 m

- Impact area dimensions: 4,73 x 4,73 m

- Impact area: 20,46 m<sup>2</sup>

- Free fall height (HIC): 0,37 m

- Age: 0-3, 3+

### **Device and impact area dimensions**