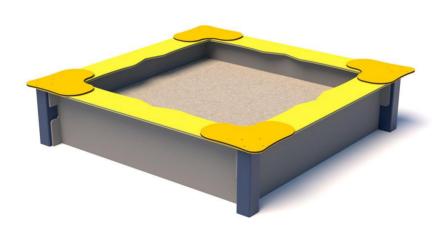

# P3201 - Sandbox 120x120

#### **Data sheet**

A device for playing outdoors

Made based on the standard PN-EN 1176-1:2017-12

Manufactured in Poland

#### Technical data

- Device size: 1,73 x 1,73 m

- Total height: 0,37 m

- Impact area dimensions: 4,73 x 4,73 m

- Impact area: 20,46 m<sup>2</sup>

- Free fall height (HIC): 0,37 m

- Age: 0-3, 3+

### **Material specification:**

Construction: steel profile 80 x 80 mm, galvanized and powder coated

galvanized folded sheet

Seat: weatherproof HDPE

Anchor: devices permanently anchored in the ground on a concrete foundation of