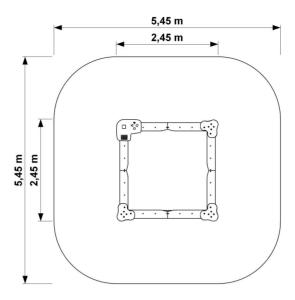

#### Technical data

- Device size: 2,45 x 2,45 m

- Total height: 0,65 m

- Impact area dimensions: 5,45 x 5,45 m

- Impact area: 27,74 m<sup>2</sup>

- Free fall height (HIC): 0,37 m

- Age: 0-3, 3+

# Device and impact area dimensions