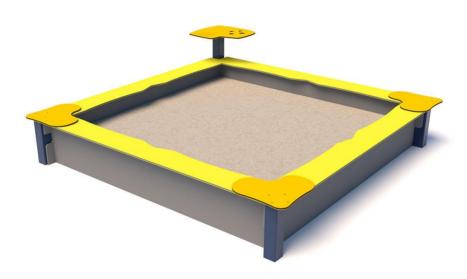

# P3205 - Sandbox 190x190 with table

### **Material specification:**

Construction: steel profile 80 x 80 mm, galvanized and powder coated

galvanized folded sheet

Seat: weatherproof HDPE

Anchor: devices permanently anchored in the ground on a concrete foundation of