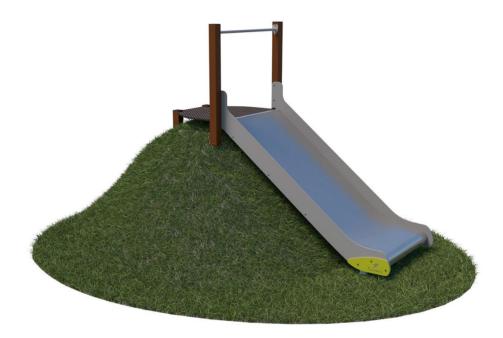

# P3305 - Slope slide 120 cm

#### **Technical data**

| - Device size:            | 2,53 x 1,14 m        |
|---------------------------|----------------------|
| - Total height:           | 1,20 m               |
| - Impact area dimensions: | 4,31 x 4,00 m        |
| - Impact area:            | 10,90 m <sup>2</sup> |
| - Free fall height (HIC): | 0,30 m               |
| - Age:                    | 3+                   |