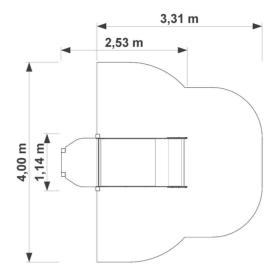

#### **Technical data**

| - Device size:            | 2,53 x 1,14 m        |
|---------------------------|----------------------|
| - Total height:           | 1,20 m               |
| - Impact area dimensions: | 4,31 x 4,00 m        |
| - Impact area:            | 10,90 m <sup>2</sup> |
| - Free fall height (HIC): | 0,30 m               |
| - Age:                    | 3+                   |

## **Device and impact area dimensions**