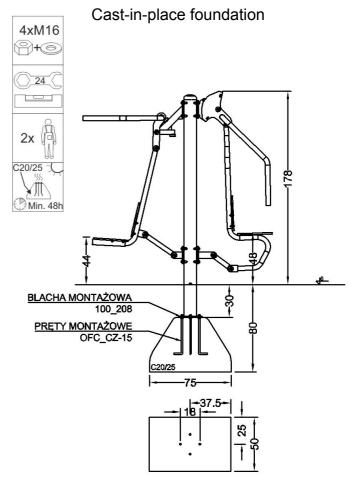

| Material specification |                                                                                                                                                        |
|------------------------|--------------------------------------------------------------------------------------------------------------------------------------------------------|
| Construction           | construction pole 114,3 mm powder coated                                                                                                               |
| Others                 | pipe 42,4 mm, powder coated                                                                                                                            |
| Connections            | stainless steel                                                                                                                                        |
| Seats                  | weatherproof HDPE                                                                                                                                      |
| Standard colors        | grey (RAL 9006) i green (RAL 6018)                                                                                                                     |
| Foundation             | Device permanently anchored in the ground on a prefabricated concrete foundation or poured concrete of class min. C20/25, 30 cm below the ground level |

## Methods of installation (2)