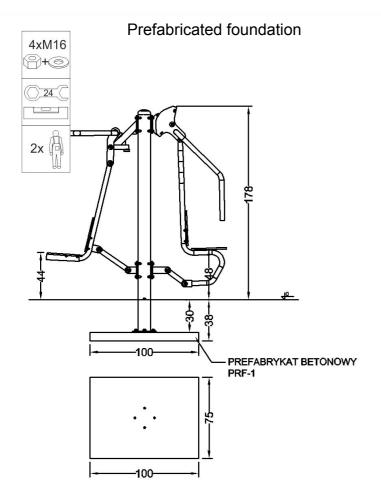

| Material specification |                                                                                                                                                        |
|------------------------|--------------------------------------------------------------------------------------------------------------------------------------------------------|
| Construction           | construction pole 114,3 mm powder coated                                                                                                               |
| Others                 | pipe 42,4 mm, powder coated                                                                                                                            |
| Connections            | stainless steel                                                                                                                                        |
| Seats                  | weatherproof HDPE                                                                                                                                      |
| Standard colors        | grey (RAL 9006) i green (RAL 6018)                                                                                                                     |
| Foundation             | Device permanently anchored in the ground on a prefabricated concrete foundation or poured concrete of class min. C20/25, 30 cm below the ground level |

## Methods of installation (2)