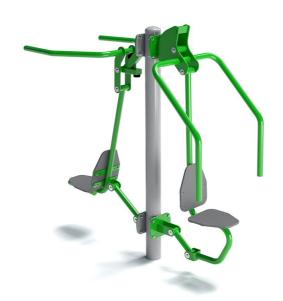

# OF2-14+15 Pull Down+Chest Press

ΕN

| Technical data         |                                            |
|------------------------|--------------------------------------------|
| Device size            | 1,75 x 0,88 m                              |
| Device height          | 1,78 m                                     |
| Impact area dimensions | 4,75 x 3,88 m                              |
| Impact area            | 16,51 m²                                   |
| Free fall height (HIC) | 0,48 m                                     |
| Maximum user's weight  | 120 kg                                     |
| Users group            | device designed for people over 1,4 m tall |
| Norm                   | PN-EN 16630:2015-06                        |
| Manufacturing country  | Poland                                     |