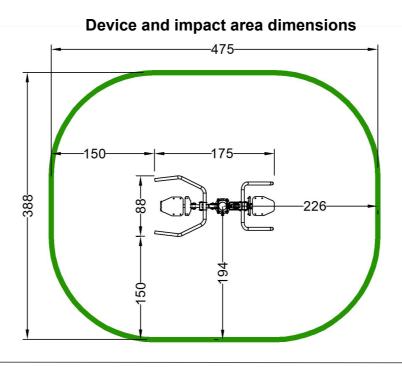

# OF2-14+15 Pull Down+Chest Press

ΕN

| Technical data         |                                            |
|------------------------|--------------------------------------------|
| Device size            | 1,75 x 0,88 m                              |
| Device height          | 1,78 m                                     |
| Impact area dimensions | 4,75 x 3,88 m                              |
| Impact area            | 16,51 m²                                   |
| Free fall height (HIC) | 0,48 m                                     |
| Maximum user's weight  | 120 kg                                     |
| Users group            | device designed for people over 1,4 m tall |
| Norm                   | PN-EN 16630:2015-06                        |
| Manufacturing country  | Poland                                     |