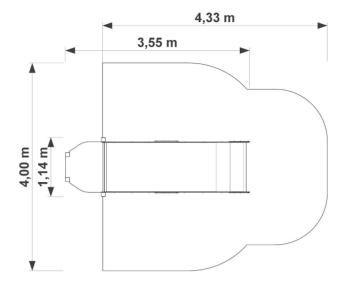

#### **Technical data**

| - Device size:            | 3,55 x 1,14 m |
|---------------------------|---------------|
| - Total height:           | 2,00 m        |
| - Impact area dimensions: | 4,33 x 4,00m  |
| - Impact area:            | 14,98 m²      |
| - Free fall height (HIC): | 0,30 m        |
| - Age:                    | 3+            |

## **Device and impact area dimensions**