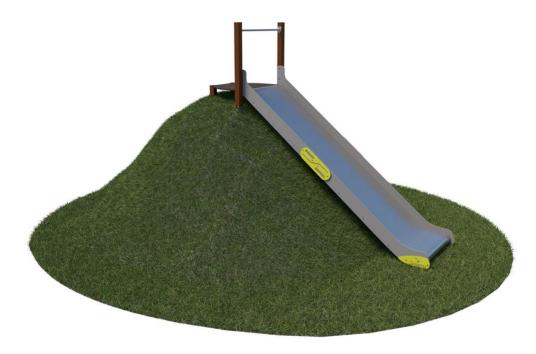

# P3306 - Slope slide 200 cm

## **Data sheet**

A device for playing outdoors

Made based on the standard PN-EN 1176-1:2017-12

Manufactured in Poland

#### **Technical data**

| - Device size:            | 3,55 x 1,14 m |
|---------------------------|---------------|
| - Total height:           | 2,00 m        |
| - Impact area dimensions: | 4,33 x 4,00m  |
| - Impact area:            | 14,98 m²      |
| - Free fall height (HIC): | 0,30 m        |
| - Age:                    | 3+            |