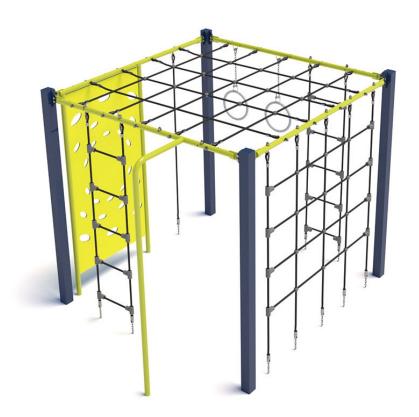

# P5002 Skill Cube

## **Data sheet**

EN

Outdoor play equipment

Designed according to PN-EN 1176-1:2017-12 Made in Poland

Technical details:

- Device dimensions: 2,56 x 2,08 m

- Height: 2,00 m

- Safety area dimensions: 6,24 x 5,76 m

## **Material specification:**

Construction: steel profile 80 x 80 x 3 mm, powder coated

Lines: polypropylene, diameter 16 mm, with a steel core

Walls: weatherproof hdpe

Connectings: stainless steel

Anchoring: devices permanently anchored in the ground on a concrete