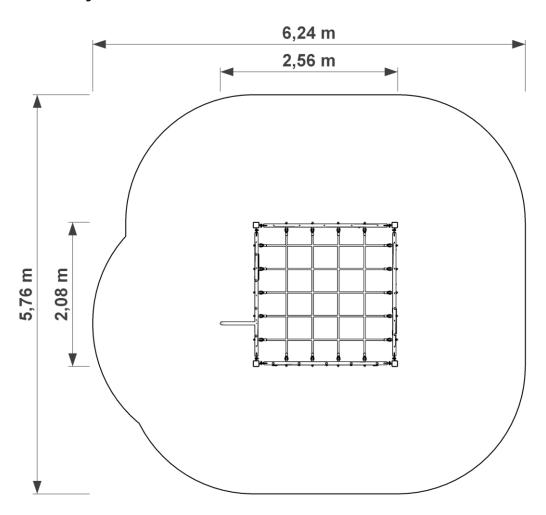

## **Data sheet**

EN

Outdoor play equipment

Designed according to PN-EN 1176-1:2017-12 Made in Poland

Technical details:

- Device dimensions: 2,56 x 2,08 m

- Height: 2,00 m

- Safety area dimensions: 6,24 x 5,76 m

- Safety area: 31,14 m<sup>2</sup>

- Free heigh of fall (HIC): 2,00 m

- Age group

### Device and safety area dimensions