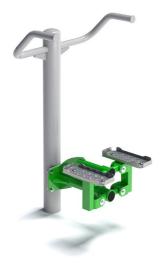

# **OF2-16 Single Stepper**

| Technical data         |                                            |
|------------------------|--------------------------------------------|
| Device size            | 0,75 x 0,70 m                              |
| Device height          | 1,34 m                                     |
| Impact area dimensions | 3,75 x 0,70 m                              |
| Impact area            | 11,94 m²                                   |
| Free fall height (HIC) | 0,45 m                                     |
| Maximum user's weight  | 120 kg                                     |
| Users group            | device designed for people over 1,4 m tall |
| Norm                   | PN-EN 16630:2015-06                        |
| Manufacturing country  | Poland                                     |