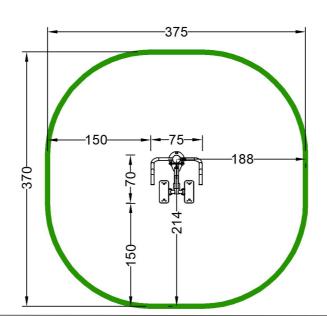

# **OF2-16 Single Stepper**

| Technical data         |                                            |
|------------------------|--------------------------------------------|
| Device size            | 0,75 x 0,70 m                              |
| Device height          | 1,34 m                                     |
| Impact area dimensions | 3,75 x 0,70 m                              |
| Impact area            | 11,94 m²                                   |
| Free fall height (HIC) | 0,45 m                                     |
| Maximum user's weight  | 120 kg                                     |
| Users group            | device designed for people over 1,4 m tall |
| Norm                   | PN-EN 16630:2015-06                        |
| Manufacturing country  | Poland                                     |

# Device and impact area dimensions

Methods of installation (2)

STARMAX Marek Starczewski Outdoor Fitness Center ul. Rycerska 3, 83-050 Bąkowo k. Gdańska