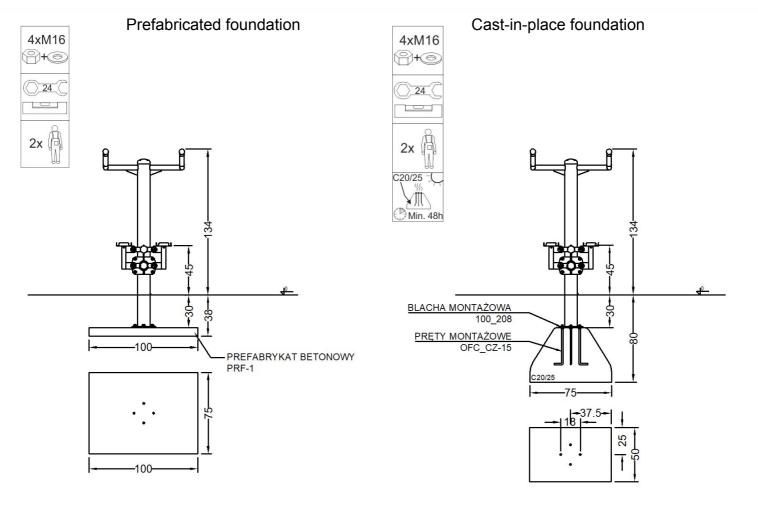

| Material specification |                                                                                                                                                        |
|------------------------|--------------------------------------------------------------------------------------------------------------------------------------------------------|
| Construction           | construction pole 114,3 mm powder coated                                                                                                               |
| Others                 | pipe 42,4 mm, powder coated                                                                                                                            |
| Connections            | stainless steel                                                                                                                                        |
| Footers                | embossed sheet                                                                                                                                         |
| Standard colors        | grey (RAL 9006) i green (RAL 6018)                                                                                                                     |
| Foundation             | Device permanently anchored in the ground on a prefabricated concrete foundation or poured concrete of class min. C20/25, 30 cm below the ground level |

# Device and impact area dimensions

Methods of installation (2)

STARMAX Marek Starczewski Outdoor Fitness Center ul. Rycerska 3, 83-050 Bąkowo k. Gdańska