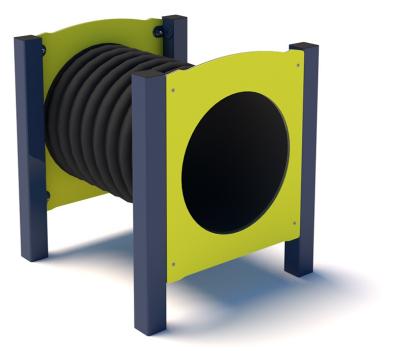

## **Data sheet**

EN Outdoor play equipment

Designed according to PN-EN 1176-1:2017-12 Made in Poland

Technical details:

- Device dimensions: 0,83 x 0,87 m
- Height: 0,80 m
- Safety area dimensions: 3,83 x 3,87 m
- Safety area: 12,55 m<sup>2</sup>
- Free heigh of fall (HIC): 0,70 m
- Age group: 1 +

## Material specification:

| Construction: | steel profile 80 x 80 x 3 mm, powder coated              |
|---------------|----------------------------------------------------------|
| Tunnel:       | polypropylene                                            |
| Sides:        | weatherproof hdpe                                        |
| Anchoring:    | devices permanently anchored in the ground on a concrete |
| -             | foundation of min. B12/16, 35 cm below the ground level  |