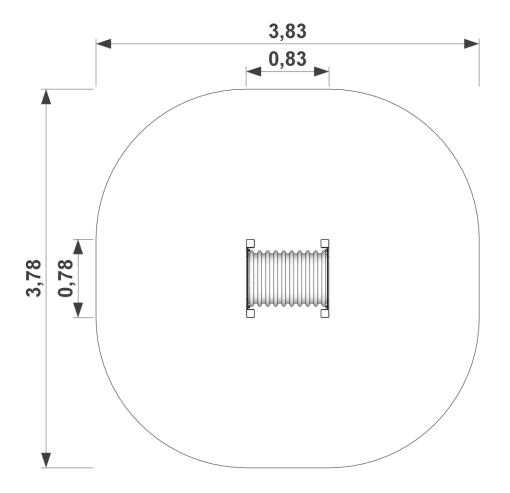

## **Data sheet**

EN Outdoor play equipment

Designed according to PN-EN 1176-1:2017-12 Made in Poland

Technical details:

- Device dimensions: 0,83 x 0,87 m
- Height: 0,80 m
- Safety area dimensions: 3,83 x 3,87 m
- Safety area: 12,55 m<sup>2</sup>
- Free heigh of fall (HIC): 0,70 m
- Age group: 1 +

## Device and safety area dimensions