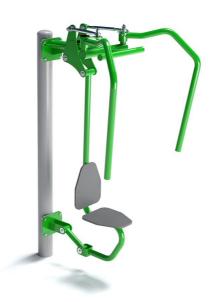

# **OF2-18 Single Butterfly**

E١

| Technical data         |                                            |
|------------------------|--------------------------------------------|
| Device size            | 1,17 x 0,99 m                              |
| Device height          | 1,82 m                                     |
| Impact area dimensions | 4,17 x 4,49 m                              |
| Impact area            | 16,79 m²                                   |
| Free fall height (HIC) | 0,48 m                                     |
| Maximum user's weight  | 120 kg                                     |
| Users group            | device designed for people over 1,4 m tall |
| Norm                   | PN-EN 16630:2015-06                        |
| Manufacturing country  | Poland                                     |