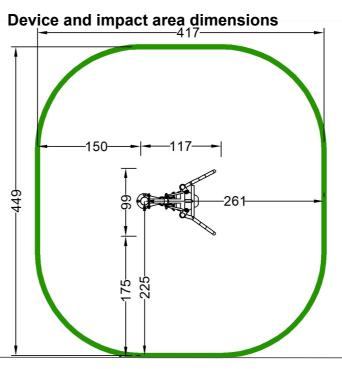

# **OF2-18 Single Butterfly**

E١

| Technical data         |                                            |
|------------------------|--------------------------------------------|
| Device size            | 1,17 x 0,99 m                              |
| Device height          | 1,82 m                                     |
| Impact area dimensions | 4,17 x 4,49 m                              |
| Impact area            | 16,79 m²                                   |
| Free fall height (HIC) | 0,48 m                                     |
| Maximum user's weight  | 120 kg                                     |
| Users group            | device designed for people over 1,4 m tall |
| Norm                   | PN-EN 16630:2015-06                        |
| Manufacturing country  | Poland                                     |