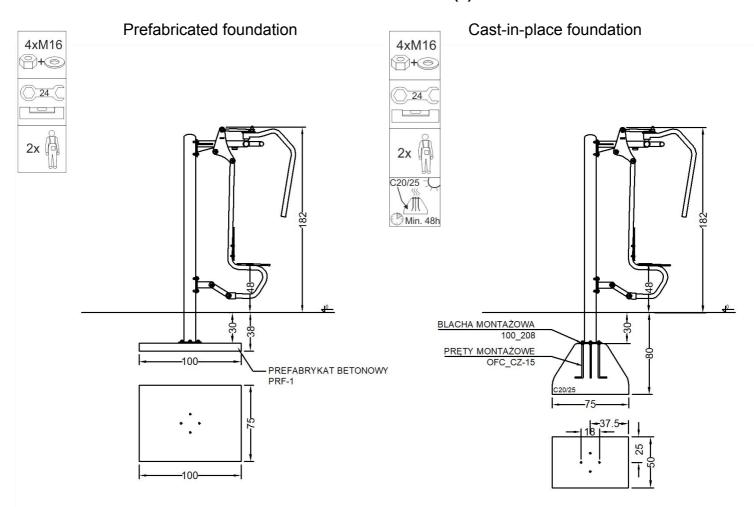

| Material specification |                                                                                                                                                        |
|------------------------|--------------------------------------------------------------------------------------------------------------------------------------------------------|
| Construction           | construction pole 114,3 mm powder coated                                                                                                               |
| Others                 | pipe 42,4 mm, powder coated                                                                                                                            |
| Connections            | stainless steel                                                                                                                                        |
| Seats                  | weatherproof HDPE                                                                                                                                      |
| Standard colors        | grey (RAL 9006) i green (RAL 6018)                                                                                                                     |
| Foundation             | Device permanently anchored in the ground on a prefabricated concrete foundation or poured concrete of class min. C20/25, 30 cm below the ground level |

# **Methods of installation (2)**