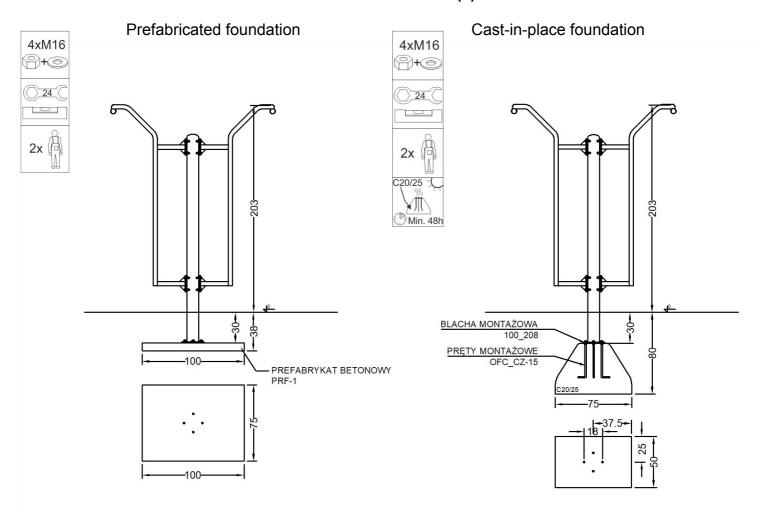

| Material specification |                                                                                                                                                        |
|------------------------|--------------------------------------------------------------------------------------------------------------------------------------------------------|
| Construction           | construction pole 114,3 mm powder coated                                                                                                               |
| Others                 | pipe 42,4 mm, powder coated                                                                                                                            |
| Connections            | stainless steel                                                                                                                                        |
| Standard colors        | grey (RAL 9006) i green (RAL 6018)                                                                                                                     |
| Foundation             | Device permanently anchored in the ground on a prefabricated concrete foundation or poured concrete of class min. C20/25, 30 cm below the ground level |

# Methods of installation (2)