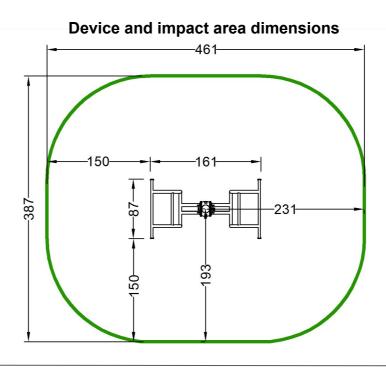

# **OF2-20 Double ladder**

E١

| Technical data         |                                            |
|------------------------|--------------------------------------------|
| Device size            | 1,61 x 0,87 m                              |
| Device height          | 2,03 m                                     |
| Impact area dimensions | 4,61 x 3,87 m                              |
| Impact area            | 15,92 m²                                   |
| Free fall height (HIC) | 0,99 m                                     |
| Maximum user's weight  | 120 kg                                     |
| Users group            | device designed for people over 1,4 m tall |
| Norm                   | PN-EN 16630:2015-06                        |
| Manufacturing country  | Poland                                     |