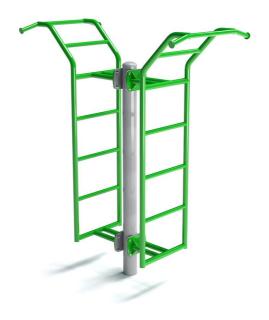

# **OF2-20 Double ladder**

E١

| Technical data         |                                            |
|------------------------|--------------------------------------------|
| Device size            | 1,61 x 0,87 m                              |
| Device height          | 2,03 m                                     |
| Impact area dimensions | 4,61 x 3,87 m                              |
| Impact area            | 15,92 m²                                   |
| Free fall height (HIC) | 0,99 m                                     |
| Maximum user's weight  | 120 kg                                     |
| Users group            | device designed for people over 1,4 m tall |
| Norm                   | PN-EN 16630:2015-06                        |
| Manufacturing country  | Poland                                     |