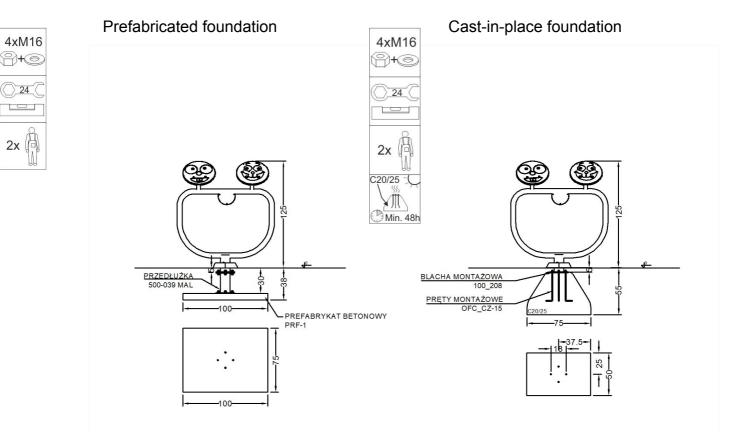

| Material specification |                                                                                                                                           |
|------------------------|-------------------------------------------------------------------------------------------------------------------------------------------|
| Construction           | pipe 114,3 mm, powder coated                                                                                                              |
| Others                 | pipes 60,3 mm, powder coated                                                                                                              |
| Connections            | stainless steel                                                                                                                           |
| Standard colors        | lime green (NCS 1070-G50Y) i dark blue (RAL 5003)                                                                                         |
| Foundation             | Device anchored in the ground on a prefabricated concrete foundation or poured concrete of class min. C20/25, 5 cm below the ground level |

## Methods of installation (2)

STARMAX Marek Starczewski **Outdoor Fitness Center** ul. Rycerska 3, 83-050 Bąkowo k. Gdańska