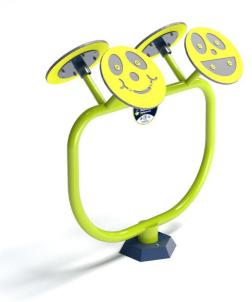

# **OFK-23 Small wheels**

| Technical data         |                      |
|------------------------|----------------------|
| Device size            | 0,70 x 1,16 m        |
| Device height          | 1,25 m               |
| Impact area dimensions | 3,70 x 4,16 m        |
| Impact area            | 13,45 m <sup>2</sup> |
| Free fall height (HIC) | -                    |
| Maximum user's weight  | 100 kg               |
| Users group            | children and youth   |
| Norm                   | PN-EN 1176-1:2017-12 |
| Manufacturing country  | Poland               |