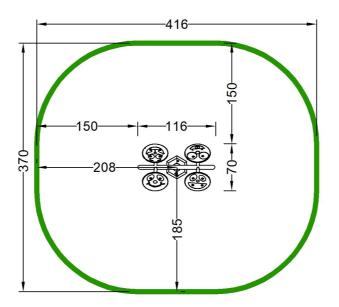

# **OFK-23 Small wheels**

| Technical data         |                      |
|------------------------|----------------------|
| Device size            | 0,70 x 1,16 m        |
| Device height          | 1,25 m               |
| Impact area dimensions | 3,70 x 4,16 m        |
| Impact area            | 13,45 m <sup>2</sup> |
| Free fall height (HIC) | -                    |
| Maximum user's weight  | 100 kg               |
| Users group            | children and youth   |
| Norm                   | PN-EN 1176-1:2017-12 |
| Manufacturing country  | Poland               |

## Device and impact area dimensions