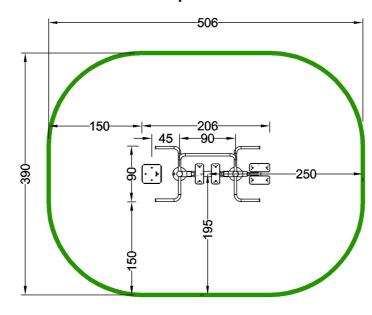

# **OF2-21 Combo ATS**

E١

| Technical data         |                                            |
|------------------------|--------------------------------------------|
| Device size            | 2,06 x 0,90 m                              |
| Device height          | 1,45 m                                     |
| Impact area dimensions | 5,06 x 3,90 m                              |
| Impact area            | 17,82 m²                                   |
| Free fall height (HIC) | 0,35 m                                     |
| Maximum user's weight  | 120 kg                                     |
| Users group            | device designed for people over 1,4 m tall |
| Norm                   | PN-EN 16630:2015-06                        |
| Manufacturing country  | Poland                                     |

# Device and impact area dimensions