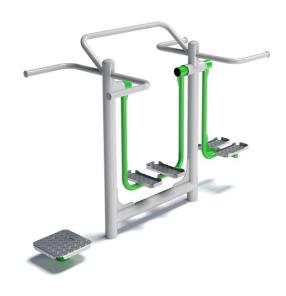

# **OF2-21 Combo ATS**

E١

| Technical data         |                                            |
|------------------------|--------------------------------------------|
| Device size            | 2,06 x 0,90 m                              |
| Device height          | 1,45 m                                     |
| Impact area dimensions | 5,06 x 3,90 m                              |
| Impact area            | 17,82 m²                                   |
| Free fall height (HIC) | 0,35 m                                     |
| Maximum user's weight  | 120 kg                                     |
| Users group            | device designed for people over 1,4 m tall |
| Norm                   | PN-EN 16630:2015-06                        |
| Manufacturing country  | Poland                                     |

| Material specification |                                                                                                                                                        |
|------------------------|--------------------------------------------------------------------------------------------------------------------------------------------------------|
| Construction           | construction pole 88,9 mm powder coated                                                                                                                |
| Others                 | pipe 42,4 mm, powder coated                                                                                                                            |
| Connections            | stainless steel                                                                                                                                        |
| Footers                | embossed sheet                                                                                                                                         |
| Standard colors        | grey (RAL 9006) i green (RAL 6018)                                                                                                                     |
| Foundation             | Device permanently anchored in the ground on a prefabricated concrete foundation or poured concrete of class min. C20/25, 30 cm below the ground level |