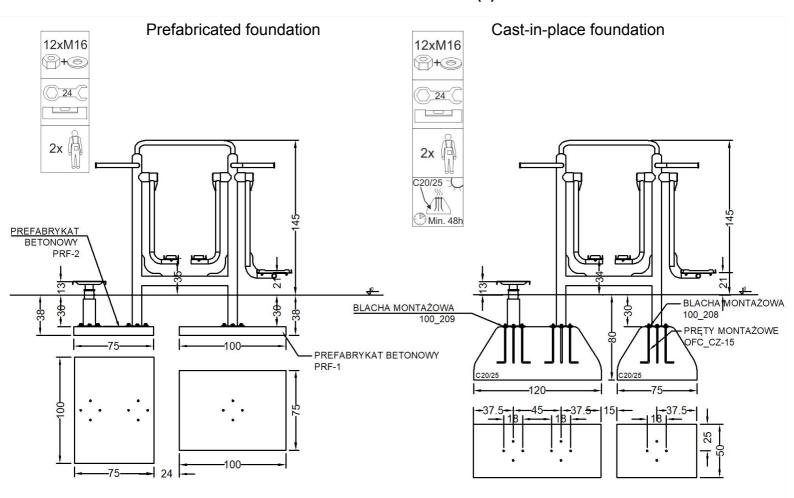

| Material specification |                                                                                                                                                        |
|------------------------|--------------------------------------------------------------------------------------------------------------------------------------------------------|
| Construction           | construction pole 88,9 mm powder coated                                                                                                                |
| Others                 | pipe 42,4 mm, powder coated                                                                                                                            |
| Connections            | stainless steel                                                                                                                                        |
| Footers                | embossed sheet                                                                                                                                         |
| Standard colors        | grey (RAL 9006) i green (RAL 6018)                                                                                                                     |
| Foundation             | Device permanently anchored in the ground on a prefabricated concrete foundation or poured concrete of class min. C20/25, 30 cm below the ground level |

# Methods of installation (2)