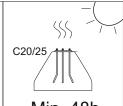

Erforderliche Oberflächen: Gras, Rindenmulch, fein gehackt

Holzstücke, Sand, Kies

Concrete pad
Fundament betonowy
Dalle béton
Solera de Hormigón
Beton Bodenplatte

Dimensions are in centimeters

4xM16

4xM16

2x

Min. 48h

Starmax - Outdoor Fitness Center Rycerska 3 st, 83-050 Bakowo, Poland tel. +48 884 000 884, +48 600 273 852 fitness@outdoorfitness.pl

Footing plan
Plan fundamentowania
Implanation
Implanación
Fundamentplan