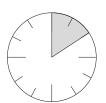

#### Operational control:

More accurate than a routine inspection of facilities for checking the functionality and stability of exercise equipment. You should do this every 1 to 3 months according to guidance of manufacturer