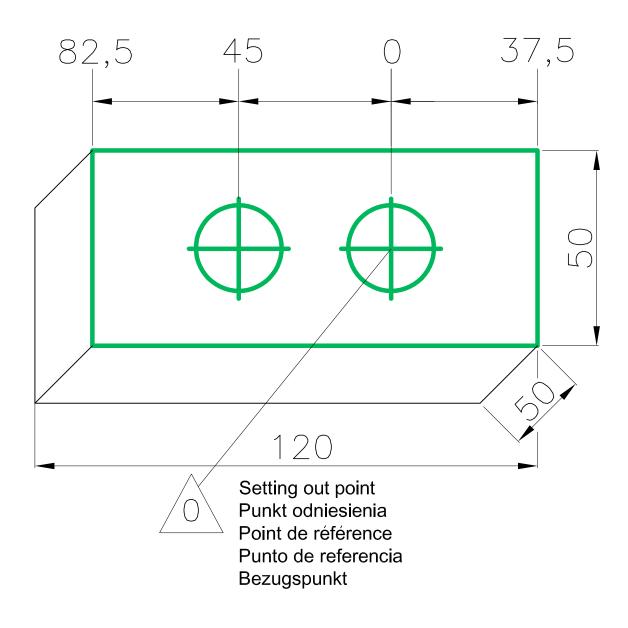

Erforderliche Oberflächen: Gras, Rindenmulch, fein gehackt

Holzstücke, Sand, Kies

Concrete pad
Fundament betonowy
Dalle béton
Solera de Hormigón
Beton Bodenplatte

Dimensions are in centimeters

4xM16

4xM16

2x

Min. 48h

Starmax - Outdoor Fitness Center Rycerska 3 st, 83-050 Bakowo, Poland tel. +48 884 000 884, +48 600 273 852 fitness@outdoorfitness.pl

Footing plan
Plan fundamentowania
Implanation
Implanación
Fundamentplan

Dimensions in centimeters

4xM16

4xM16

Starmax - Outdoor Fitness Center Rycerska 3 st, 83-050 Bakowo, Poland tel. +48 884 000 884, +48 600 273 852 fitness@outdoorfitness.pl