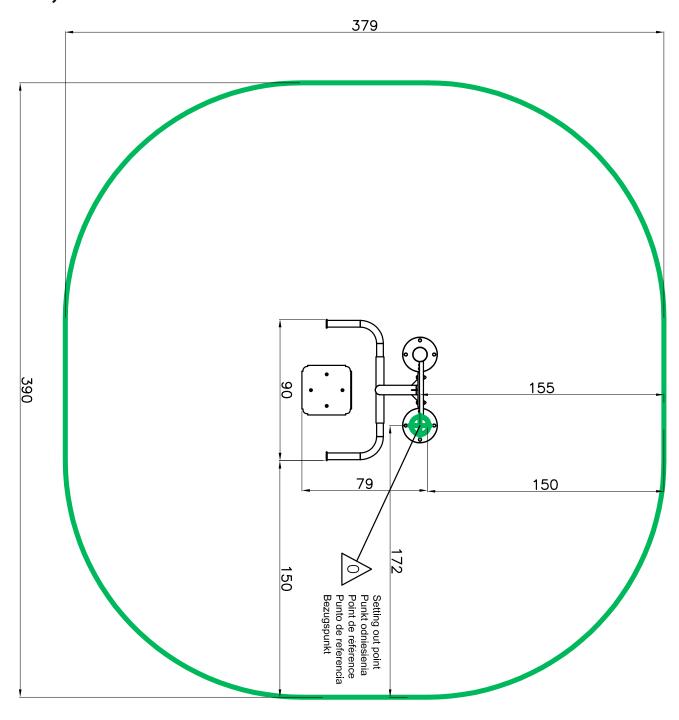

Impact Area
Strefa upadku
Zone d'Impact
Area de Impacto
Fallraum

10,5 m<sup>2</sup>

Required surface: lawn, bark mulch, woodchip, sand, gravel

Wymagana nawierzchnia: gleba, trawnik, mulcz z kory, drobno pokrojone

kawałki drewna, piasek, źwir

Requis de surface: la pelouse, le paillis d'écorce,

copeaux de bois, sable, gravier

Superficiale necessaria: erba, pacciame di corteccia, finemente tritato

pezzi di legno, sabbia, ghiaia

Erforderliche Oberflächen: Gras, Rindenmulch, fein gehackt

Holzstücke, Sand, Kies

Concrete pad
Fundament betonowy
Dalle béton
Solera de Hormigón
Beton Bodenplatte

Dimensions are in centimeters

4xM16

4xM16

2x