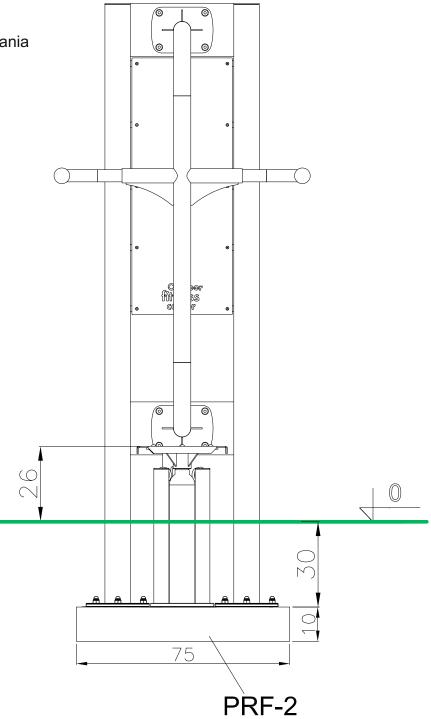

This device is designed for people over 1.4 m tall.

For single person use only. Maximum user's weight 120 kg.

Made followed the EN 16630:2015 norm

Made in Poland

Maintenance manual Instrukcja konserwacji Manuel de maintenance Manuale di manutenzione Wartungshandbuch

Min. 48h

Starmax - Outdoor Fitness Center Rycerska 3 st, 83-050 Bakowo, Poland tel. +48 884 000 884, +48 600 273 852 fitness@outdoorfitness.pl

Footing plan
Plan fundamentowania
Implanation
Implanación
Fundamentplan

Dimensions in centimeters

4xM16

4xM16

Starmax - Outdoor Fitness Center Rycerska 3 st, 83-050 Bakowo, Poland tel. +48 884 000 884, +48 600 273 852 fitness@outdoorfitness.pl