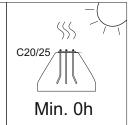

Erforderliche Oberflächen: Gras, Rindenmulch, fein gehackt

Holzstücke, Sand, Kies

Concrete pad
Fundament betonowy
Dalle béton
Solera de Hormigón
Beton Bodenplatte

Dimensions are in centimeters

4xM16

4xM16

2x

Min. 48h

Starmax - Outdoor Fitness Center Rycerska 3 st, 83-050 Bakowo, Poland tel. +48 884 000 884, +48 600 273 852 fitness@outdoorfitness.pl

Footing plan
Plan fundamentowania
Implanation
Implanación
Fundamentplan