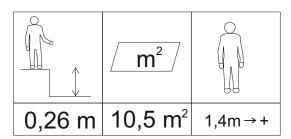

This device is designed for people over 1.4 m tall.

For single person use only. Maximum user's weight 120 kg.

Made followed the EN 16630:2015 norm

Made in Poland

Maintenance manual Instrukcja konserwacji Manuel de maintenance Manuale di manutenzione Wartungshandbuch

Impact Area
Strefa upadku
Zone d'Impact
Area de Impacto
Fallraum

10,5 m<sup>2</sup>

Required surface: lawn, bark mulch, woodchip, sand, gravel

Wymagana nawierzchnia: gleba, trawnik, mulcz z kory, drobno pokrojone