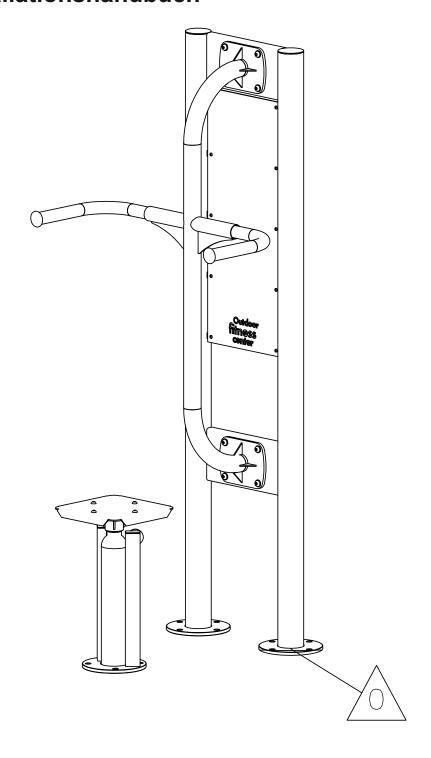

#### Method of use:

Take a position on one of the discs with both legs, grab the holder with your hands and then move your hips in a uniform fashion from the right side to the left.

A total safety and funcionality of equipment can only be kept when the inspections are made on regular basis. A subject of control should be potencial damages and use. Always observe the maintance and instalation guide.

This device is designed for people over 1.4 m tall.

For single person use only. Maximum user's weight 120 kg.

Made followed the EN 16630:2015 norm

Made in Poland

Maintenance manual Instrukcja konserwacji Manuel de maintenance Manuale di manutenzione Wartungshandbuch