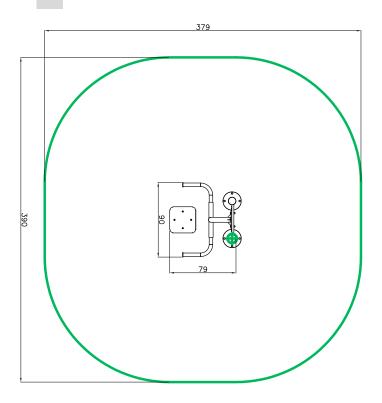

Impact Area
Strefa upadku
Zone d'Impact
Area de Impacto
Fallraum

10,5 m<sup>2</sup>

Required surface: lawn, bark mulch, woodchip, sand, gravel

Wymagana nawierzchnia: gleba, trawnik, mulcz z kory, drobno pokrojone

Erforderliche Oberflächen: Gras, Rindenmulch, fein gehackt

Holzstücke, Sand, Kies

Concrete pad
Fundament betonowy
Dalle béton
Solera de Hormigón
Beton Bodenplatte

Dimensions are in centimeters

4xM16

4xM16

2x

Min. 48h

Starmax - Outdoor Fitness Center Rycerska 3 st, 83-050 Bakowo, Poland tel. +48 884 000 884, +48 600 273 852 fitness@outdoorfitness.pl

Footing plan
Plan fundamentowania
Implanation
Implanación
Fundamentplan