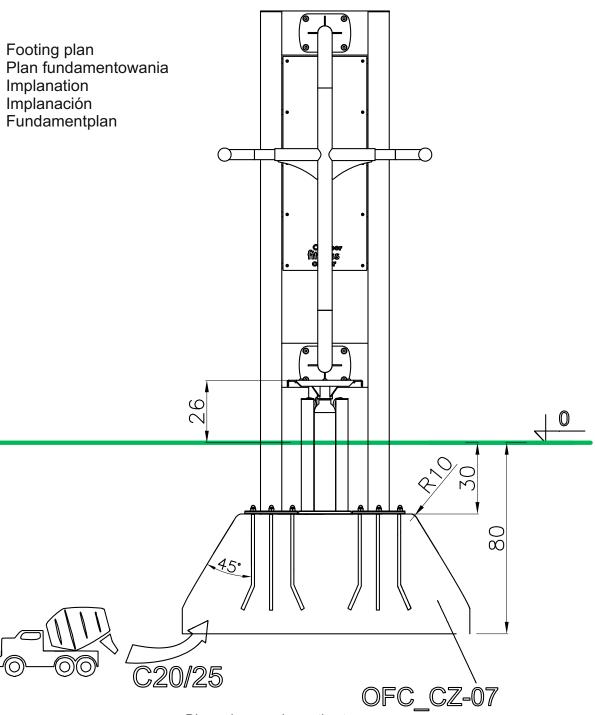

Erforderliche Oberflächen: Gras, Rindenmulch, fein gehackt

Holzstücke, Sand, Kies

Concrete pad
Fundament betonowy
Dalle béton
Solera de Hormigón
Beton Bodenplatte

Dimensions are in centimeters

4xM16

4xM16

2x

Min. 48h

Starmax - Outdoor Fitness Center Rycerska 3 st, 83-050 Bakowo, Poland tel. +48 884 000 884, +48 600 273 852 fitness@outdoorfitness.pl

Footing plan
Plan fundamentowania
Implanation
Implanación
Fundamentplan

Dimensions in centimeters

4xM16

4xM16

Starmax - Outdoor Fitness Center Rycerska 3 st, 83-050 Bakowo, Poland tel. +48 884 000 884, +48 600 273 852 fitness@outdoorfitness.pl