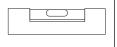

#### Training effect:

Aids the activity of hip joints and of the lumbar spine. Trains the sense of balance and affects the abdomen muscles.

#### Method of use:

Take a position on one of the discs with both legs, grab the holder with your hands and then move your hips in a uniform fashion from the right side to the left.

A total safety and funcionality of equipment can only be kept when the inspections are made on regular basis. A subject of control should be potencial damages and use. Always observe the maintance and instalation guide.