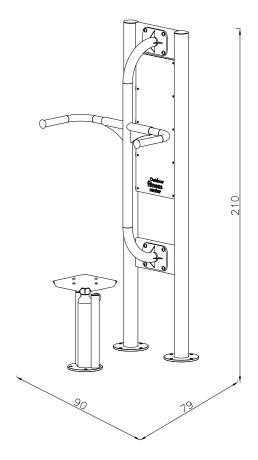

This device is designed for people over 1.4 m tall.

For single person use only. Maximum user's weight 120 kg.

Made followed the EN 16630:2015 norm

Made in Poland

Maintenance manual Instrukcja konserwacji Manuel de maintenance Manuale di manutenzione Wartungshandbuch