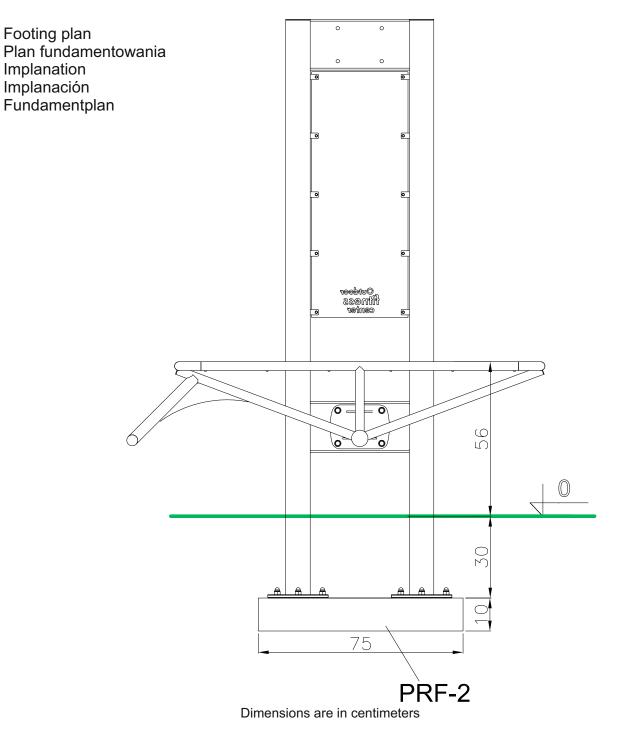

# 15,0 m<sup>2</sup>

Concrete pad Fundament betonowy Dalle béton Solera de Hormigón Beton Bodenplatte

Punto de referencia

Bezugspunkt

Starmax - Outdoor Fitness Center Rycerska 3 st, 83-050 Bakowo, Poland tel. +48 884 000 884, +48 600 273 852 fitness@outdoorfitness.pl

#### Dimensions are in centimeters

Starmax - Outdoor Fitness Center Rycerska 3 st, 83-050 Bakowo, Poland tel. +48 884 000 884, +48 600 273 852 fitness@outdoorfitness.pl

www.outdoorfitness.pl