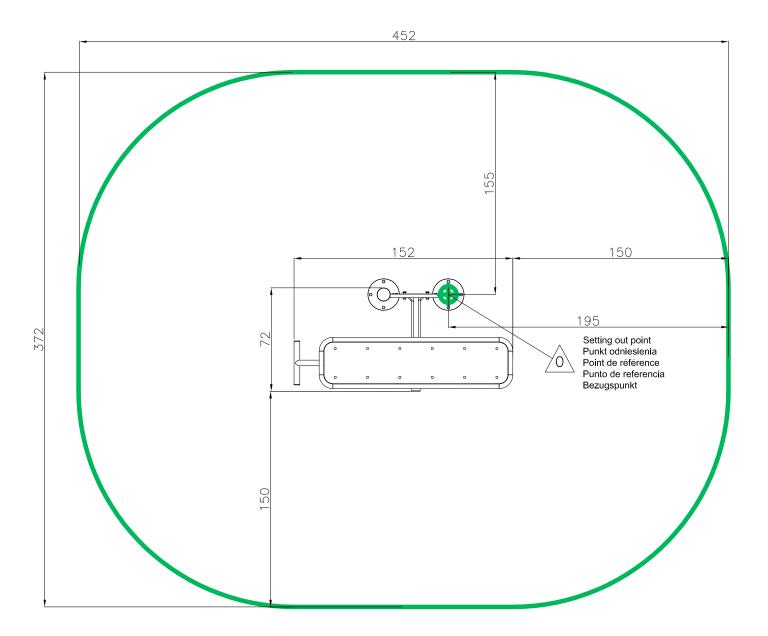

Impact Area Strefa upadku Zone d'Impact Area de Impacto Fallraum

# 15,0 m<sup>2</sup>

Concrete pad Fundament betonowy Dalle béton Solera de Hormigón Beton Bodenplatte

Punto de referencia

Bezugspunkt

Starmax - Outdoor Fitness Center Rycerska 3 st, 83-050 Bakowo, Poland tel. +48 884 000 884, +48 600 273 852 fitness@outdoorfitness.pl

#### Dimensions are in centimeters

Starmax - Outdoor Fitness Center Rycerska 3 st, 83-050 Bakowo, Poland tel. +48 884 000 884, +48 600 273 852 fitness@outdoorfitness.pl

www.outdoorfitness.pl