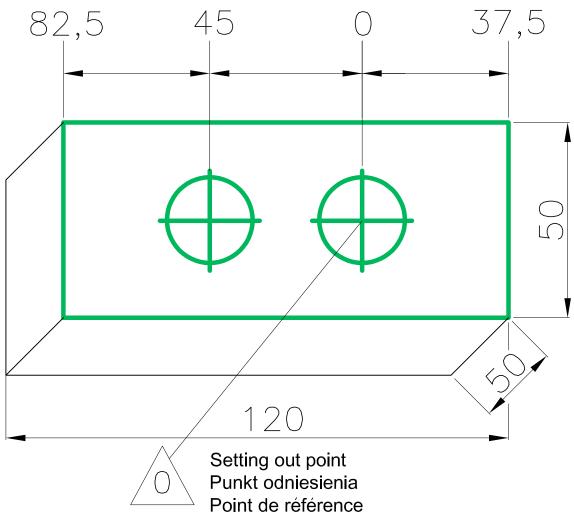

# 15,0 m<sup>2</sup>

Concrete pad Fundament betonowy Dalle béton Solera de Hormigón Beton Bodenplatte

Punto de referencia

Bezugspunkt

Starmax - Outdoor Fitness Center Rycerska 3 st, 83-050 Bakowo, Poland tel. +48 884 000 884, +48 600 273 852 fitness@outdoorfitness.pl

#### Dimensions are in centimeters

Starmax - Outdoor Fitness Center Rycerska 3 st, 83-050 Bakowo, Poland tel. +48 884 000 884, +48 600 273 852 fitness@outdoorfitness.pl

www.outdoorfitness.pl