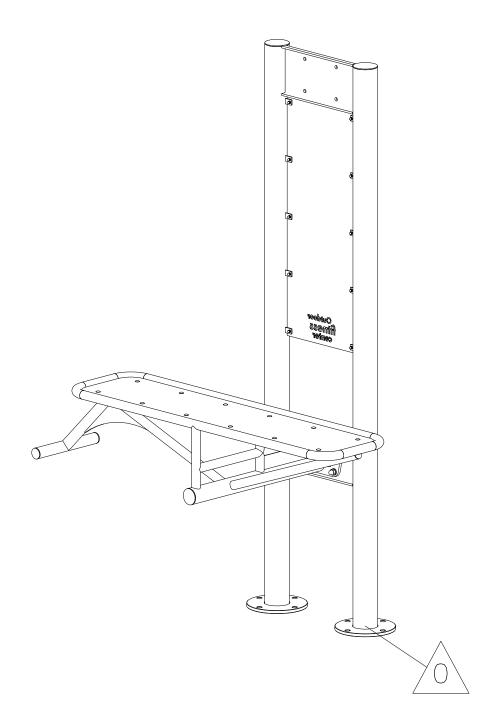

#### **EN** Training effect:

Exercises performed on the device help strengthen your abdominal muscles. With simple slopes straight abdominal muscles work. Doing the twist of the torso stimulate the obliques. Ideal effect for improving figure

#### How to use:

Lie on a bench face up. Legs bent at the knees, feet Deny the lower bar. Substrates hands behind his head. Raise the torso in the following order: first the head and then shoulders and the rest of the body. Finally, you can do the twist the torso. Slowly lower torso on the bench. Perform a full, flowing movements.