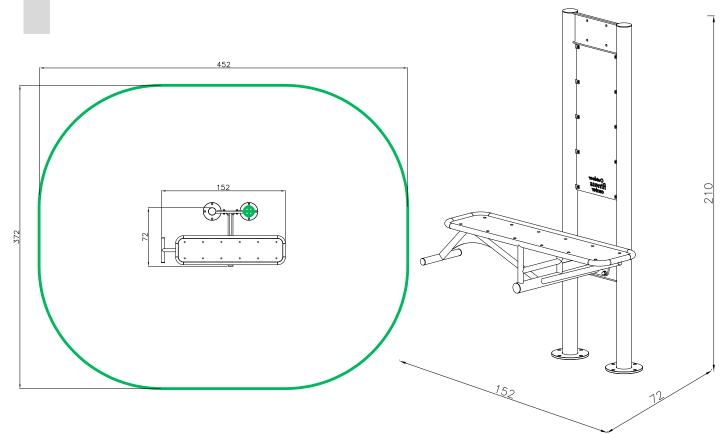

Impact Area Strefa upadku Zone d'Impact Area de Impacto Fallraum

# 15,0 m<sup>2</sup>

Concrete pad Fundament betonowy Dalle béton Solera de Hormigón Beton Bodenplatte

Punto de referencia

Bezugspunkt

Starmax - Outdoor Fitness Center Rycerska 3 st, 83-050 Bakowo, Poland tel. +48 884 000 884, +48 600 273 852 fitness@outdoorfitness.pl

#### Dimensions are in centimeters

Starmax - Outdoor Fitness Center Rycerska 3 st, 83-050 Bakowo, Poland tel. +48 884 000 884, +48 600 273 852 fitness@outdoorfitness.pl

www.outdoorfitness.pl