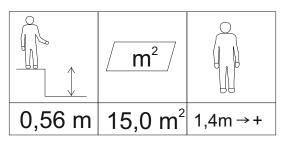

This device is designed for people over 1.4 m tall.

For single person use only. Maximum user's weight 120 kg.

Made followed the PN-EN 16630:2015-06 norm

Made in Poland

1000

Maintenance manual Instrukcja konserwacji Manuel de maintenance Manuale di manutenzione Wartungshandbuch

Impact Area Strefa upadku Zone d'Impact Area de Impacto Fallraum

# 15,0 m<sup>2</sup>

Concrete pad Fundament betonowy Dalle béton Solera de Hormigón Beton Bodenplatte

Punto de referencia

Bezugspunkt

Starmax - Outdoor Fitness Center Rycerska 3 st, 83-050 Bakowo, Poland tel. +48 884 000 884, +48 600 273 852 fitness@outdoorfitness.pl