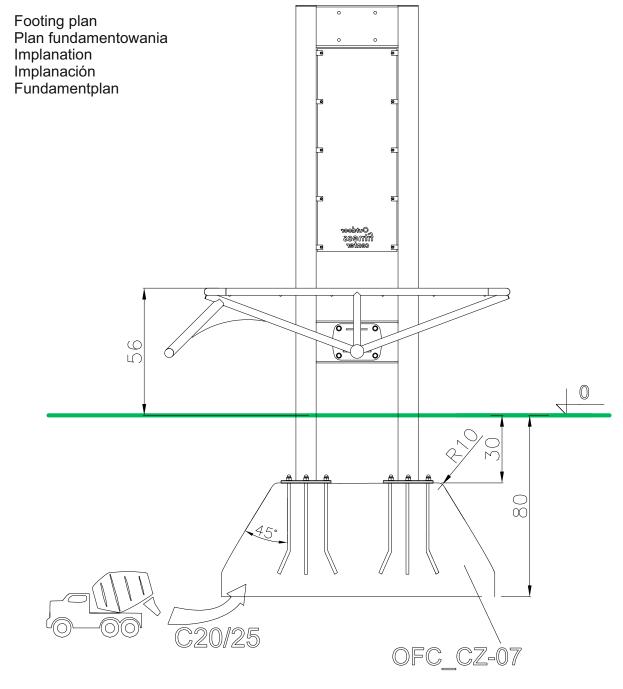

# 15,0 m<sup>2</sup>

Concrete pad Fundament betonowy Dalle béton Solera de Hormigón Beton Bodenplatte

Punto de referencia

Bezugspunkt

Starmax - Outdoor Fitness Center Rycerska 3 st, 83-050 Bakowo, Poland tel. +48 884 000 884, +48 600 273 852 fitness@outdoorfitness.pl

#### Dimensions are in centimeters

Starmax - Outdoor Fitness Center Rycerska 3 st, 83-050 Bakowo, Poland tel. +48 884 000 884, +48 600 273 852 fitness@outdoorfitness.pl

www.outdoorfitness.pl