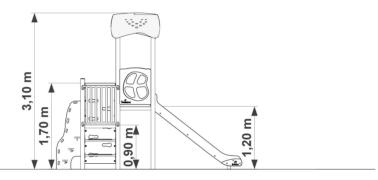

# Technical data

| - Device size:            | 3,70 x 2,40 m |
|---------------------------|---------------|
| - Total height:           | 3,10 m        |
| - Impact area dimensions: | 6,70 x 5,70 m |
| - Impact area:            | 28,50 m²      |
| - Free fall height (HIC): | 1,70 m        |
| - Age:                    | 3+            |

#### Device and impact area dimensions

## Height