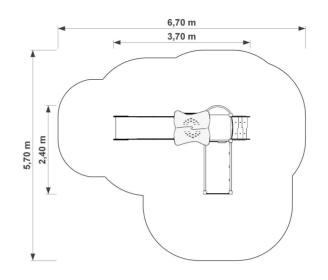

# Technical data

| - Device size:            | 3,70 x 2,40 m |
|---------------------------|---------------|
| - Total height:           | 3,10 m        |
| - Impact area dimensions: | 6,70 x 5,70 m |
| - Impact area:            | 28,50 m²      |
| - Free fall height (HIC): | 1,70 m        |
| - Age:                    | 3+            |

#### Device and impact area dimensions