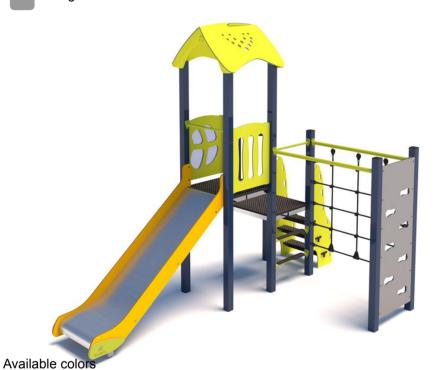

# Data sheet

A device for playing outdoors Made based on the standard PN-EN 1176-1:2017-12 Manufactured in Poland

# Technical data

| - Device size:            | 3,70 x 2,40 m |
|---------------------------|---------------|
| - Total height:           | 3,10 m        |
| - Impact area dimensions: | 6,70 x 5,70 m |
| - Impact area:            | 28,50 m²      |
| - Free fall height (HIC): | 1,70 m        |
| - Age:                    | 3+            |

#### Material specification:

| Construction:   | steel profile 80 x 80 mm, galvanized and powder coated                                                           |
|-----------------|------------------------------------------------------------------------------------------------------------------|
| Bars / ladders: | pipe 26,9x2,9 mm galvanized and powder coated                                                                    |
| Slide:          | stainless steel                                                                                                  |
| Platform:       | stainless steel and weatherproof non-slip HDPE                                                                   |
| Barriers:       | weatherproof HDPE                                                                                                |
| Lines:          | polypropylene with steel core                                                                                    |
| Connections:    | stainless steel                                                                                                  |
| Applications:   | weatherproof HDPE                                                                                                |
| Wall:           | weatherproof HDPE                                                                                                |
| Anchor:         | devices permanently anchored in the ground on a concrete foundation of min. C20/25, 60 cm below the ground level |