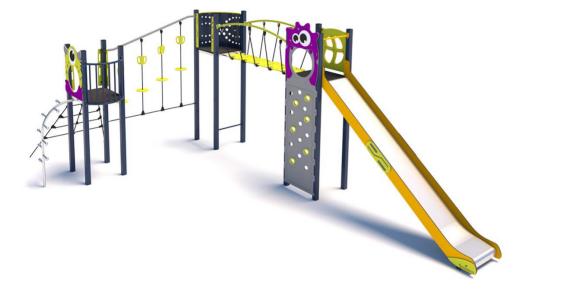

# Technical data

| - Device size:            | 7,29 x 4,23 m  |
|---------------------------|----------------|
| - Total height:           | 3,05m          |
| - Impact area dimensions: | 10,89 x 7,56 m |
| - Impact area:            | 52,42 m²       |
| - Free fall height (HIC): | 2,00 m         |
| - Age:                    | 3+             |

## Material specification:

| Construction:   | steel profile 80 x 80 mm, galvanized and powder coated                                                           |
|-----------------|------------------------------------------------------------------------------------------------------------------|
| Bars / ladders: | pipe 26,9x2,9 mm galvanized and powder coated                                                                    |
| Slide:          | stainless steel                                                                                                  |
| Platform:       | stainless steel and weatherproof non-slip HDPE                                                                   |
| Barriers:       | weatherproof HDPE                                                                                                |
| Roof:           | weatherproof HDPE                                                                                                |
| Lines:          | polypropylene with steel core                                                                                    |
| Connections:    | stainless steel                                                                                                  |
| Wall:           | weatherproof HDPE                                                                                                |
| Anchor:         | devices permanently anchored in the ground on a concrete foundation of min. C20/25, 60 cm below the ground level |