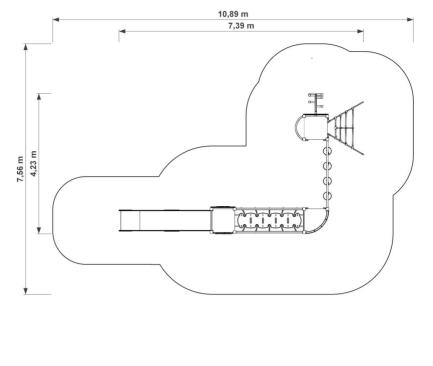

# Technical data

| - Device size:            | 7,29 x 4,23 m  |
|---------------------------|----------------|
| - Total height:           | 3,05m          |
| - Impact area dimensions: | 10,89 x 7,56 m |
| - Impact area:            | 52,42 m²       |
| - Free fall height (HIC): | 2,00 m         |
| - Age:                    | 3+             |

#### Device and impact area dimensions