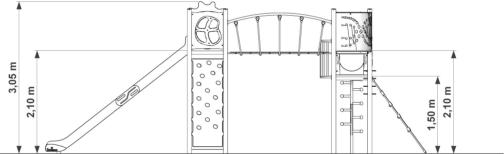

# Technical data

| - Device size:            | 7,29 x 4,23 m  |
|---------------------------|----------------|
| - Total height:           | 3,05m          |
| - Impact area dimensions: | 10,89 x 7,56 m |
| - Impact area:            | 52,42 m²       |
| - Free fall height (HIC): | 2,00 m         |
| - Age:                    | 3+             |

#### Height