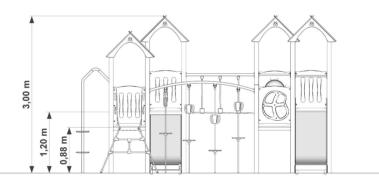

# Technical data

| - Device size:            | 5,02 x 6,99 m |
|---------------------------|---------------|
| - Total height:           | 3,00 m        |
| - Impact area dimensions: | 7,92 x 9,99 m |
| - Impact area:            | 58,50 m²      |
| - Free fall height (HIC): | 1,20 m        |
| - Age:                    | 3+            |

## Height