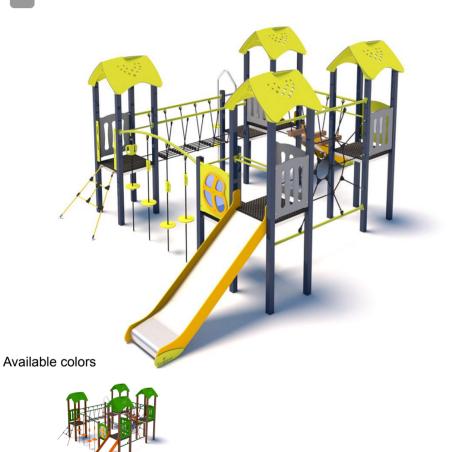

# Data sheet

A device for playing outdoors Made based on the standard PN-EN 1176-1:2017-12 Manufactured in Poland

# Technical data

| - Device size:            | 5,02 x 6,99 m |
|---------------------------|---------------|
| - Total height:           | 3,00 m        |
| - Impact area dimensions: | 7,92 x 9,99 m |
| - Impact area:            | 58,50 m²      |
| - Free fall height (HIC): | 1,20 m        |
| - Age:                    | 3+            |