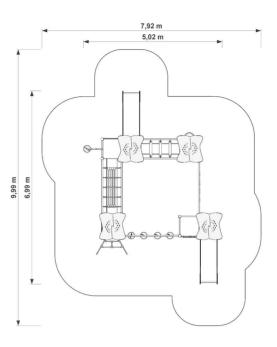

# Technical data

| - Device size:            | 5,02 x 6,99 m |
|---------------------------|---------------|
| - Total height:           | 3,00 m        |
| - Impact area dimensions: | 7,92 x 9,99 m |
| - Impact area:            | 58,50 m²      |
| - Free fall height (HIC): | 1,20 m        |
| - Age:                    | 3+            |

#### Device and impact area dimensions