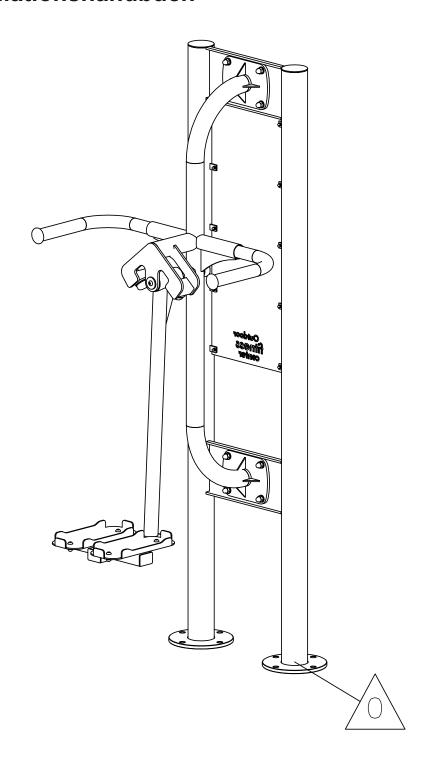

#### Method of use:

Set both legs on the feet and firmly grab the holders. Move the legs to the right and left performing a pendulum movement.

A total safety and funcionality of equipment can only be kept when the inspections are made on regular basis. A subject of control should be potencial damages and use. Always observe the maintance and instalation guide.

Dimensions in centimeters

8xM16

Starmax - Outdoor Fitness Center Rycerska 3 st, 83-050 Bakowo, Poland tel. +48 884 000 884, +48 600 273 852 fitness@outdoorfitness.pl