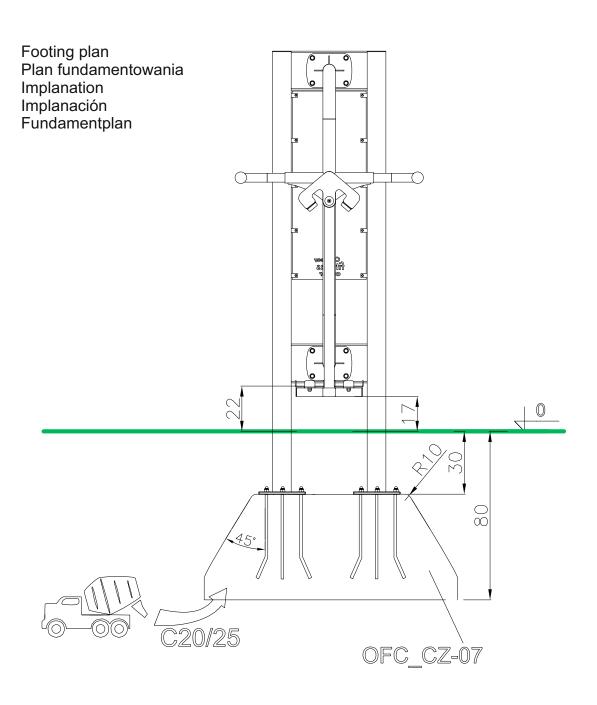

#### Dimensions in centimeters

Starmax - Outdoor Fitness Center Rycerska 3 st, 83-050 Bakowo, Poland tel. +48 884 000 884, +48 600 273 852 fitness@outdoorfitness.pl

Footing plan
Plan fundamentowania
Implanation
Implanación
Fundamentplan