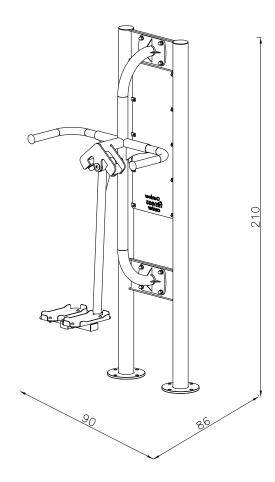

#### Dimensions in centimeters

Starmax - Outdoor Fitness Center Rycerska 3 st, 83-050 Bakowo, Poland tel. +48 884 000 884, +48 600 273 852 fitness@outdoorfitness.pl

Footing plan
Plan fundamentowania
Implanation
Implanación
Fundamentplan

Dimensions in centimeters

8xM16

Starmax - Outdoor Fitness Center Rycerska 3 st, 83-050 Bakowo, Poland tel. +48 884 000 884, +48 600 273 852 fitness@outdoorfitness.pl