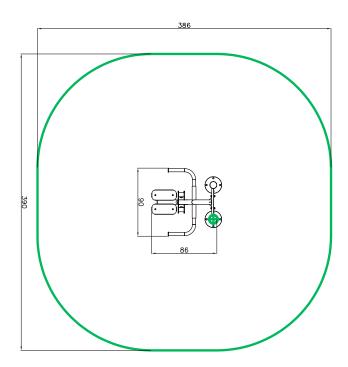

Impact Area • Strefa upadku Zone d'Impact Area de Impacto Fallraum

13 m<sup>2</sup>

Required surface: lawn, bark mulch, woodchip,sand, gravel

Wymagana nawierzchnia: gleba, trawnik, mulcz z kory, drobno pokrojone

#### Dimensions in centimeters

Starmax - Outdoor Fitness Center Rycerska 3 st, 83-050 Bakowo, Poland tel. +48 884 000 884, +48 600 273 852 fitness@outdoorfitness.pl

Footing plan
Plan fundamentowania
Implanation
Implanación
Fundamentplan