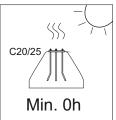

Erforderliche Oberflächen: Gras, Rindenmulch, fein gehackt

Holzstücke, Sand, Kies

Concrete pad
Fundament betonowy
Dalle béton
Solera de Hormigón
Beton Bodenplatte