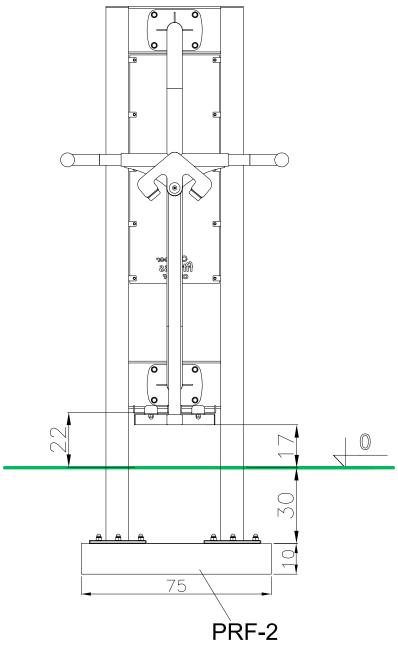

#### Dimensions in centimeters

Starmax - Outdoor Fitness Center Rycerska 3 st, 83-050 Bakowo, Poland tel. +48 884 000 884, +48 600 273 852 fitness@outdoorfitness.pl

Footing plan
Plan fundamentowania
Implanation
Implanación
Fundamentplan

Dimensions in centimeters

8xM16

Starmax - Outdoor Fitness Center Rycerska 3 st, 83-050 Bakowo, Poland tel. +48 884 000 884, +48 600 273 852 fitness@outdoorfitness.pl