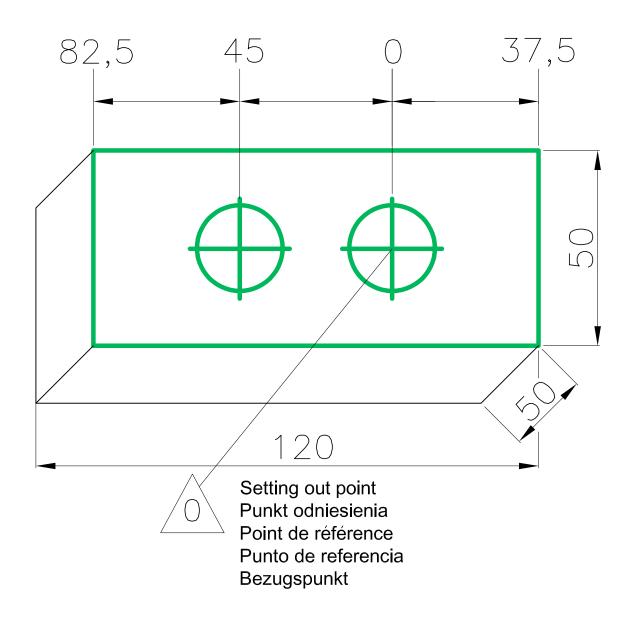

#### Dimensions in centimeters

Starmax - Outdoor Fitness Center Rycerska 3 st, 83-050 Bakowo, Poland tel. +48 884 000 884, +48 600 273 852 fitness@outdoorfitness.pl

Footing plan
Plan fundamentowania
Implanation
Implanación
Fundamentplan