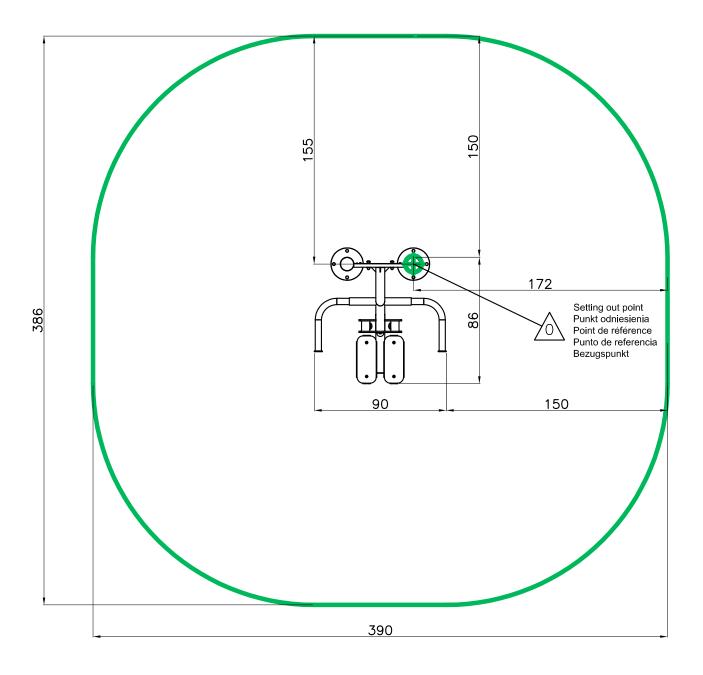

Impact Area • Strefa upadku Zone d'Impact Area de Impacto Fallraum

13 m<sup>2</sup>

Required surface: lawn, bark mulch, woodchip,sand, gravel

Wymagana nawierzchnia: gleba, trawnik, mulcz z kory, drobno pokrojone

#### Dimensions in centimeters

Starmax - Outdoor Fitness Center Rycerska 3 st, 83-050 Bakowo, Poland tel. +48 884 000 884, +48 600 273 852 fitness@outdoorfitness.pl

Footing plan
Plan fundamentowania
Implanation
Implanación
Fundamentplan