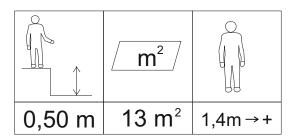

This device is designed for people over 1.4 m tall.

For single person use only. Maximum user's weight 120 kg.

Made followed the PN-EN 16630:2015-06 norm

Made in Poland

Maintenance manual Instrukcja konserwacji Manuel de maintenance Manuale di manutenzione Wartungshandbuch

Impact Area • Strefa upadku Zone d'Impact Area de Impacto Fallraum

13 m<sup>2</sup>

Required surface: lawn, bark mulch, woodchip,sand, gravel

Wymagana nawierzchnia: gleba, trawnik, mulcz z kory, drobno pokrojone