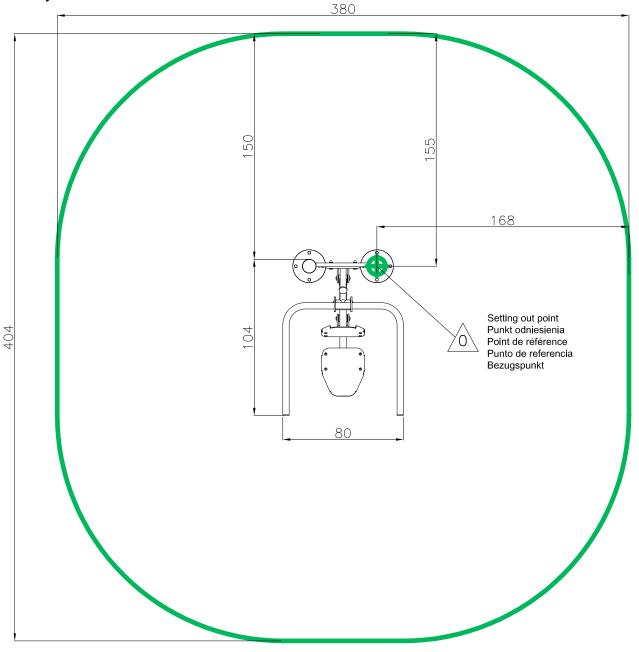

Impact Area
Strefa upadku
Zone d'Impact
Area de Impacto
Fallraum

Required surface: lawn, bark mulch, woodchip,sand, gravel

Wymagana nawierzchnia: gleba, trawnik, mulcz z kory, drobno pokrojone

kawałki drewna, piasek, źwir

Requis de surface: la pelouse, le paillis d'écorce,

copeaux de bois, sable, gravier

Superficiale necessaria: erba, pacciame di corteccia, finemente tritato

pezzi di legno, sabbia, ghiaia

Erforderliche Oberflächen: Gras, Rindenmulch, fein gehackt

Holzstücke, Sand, Kies

13,4 m<sup>2</sup>

Concrete pad
Fundament betonowy
Dalle béton
Solera de Hormigón
Beton Bodenplatte

Footing plan
Plan fundamentowania
Implanation
Implanación
Fundamentplan

#### Dimensions are in centimeters

4xM16

4xM16

2x

Min. 48h

Starmax - Outdoor Fitness Center Rycerska 3 st, 83-050 Bakowo, Poland tel. +48 884 000 884, +48 600 273 852 fitness@outdoorfitness.pl

Footing plan
Plan fundamentowania
Implanation
Implanación
Fundamentplan