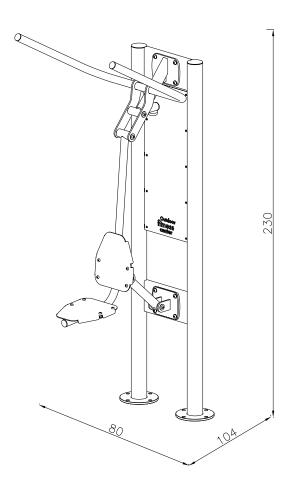

#### Dimensions are in centimeters

4xM16

4xM16

2x

Min. 48h

Starmax - Outdoor Fitness Center Rycerska 3 st, 83-050 Bakowo, Poland tel. +48 884 000 884, +48 600 273 852 fitness@outdoorfitness.pl

Footing plan
Plan fundamentowania
Implanation
Implanación
Fundamentplan

Dimensions are in centimeters