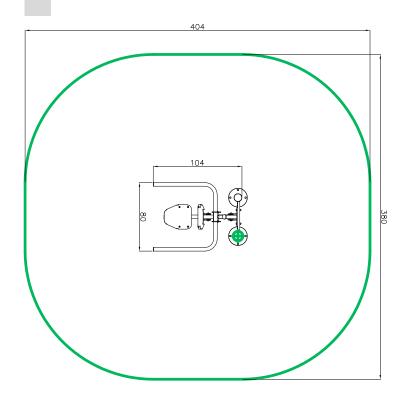

Impact Area
Strefa upadku
Zone d'Impact
Area de Impacto
Fallraum

Required surface: lawn, bark mulch, woodchip,sand, gravel

Wymagana nawierzchnia: gleba, trawnik, mulcz z kory, drobno pokrojone

kawałki drewna, piasek, źwir

Holzstücke, Sand, Kies

13,4 m<sup>2</sup>

Concrete pad
Fundament betonowy
Dalle béton
Solera de Hormigón
Beton Bodenplatte

Footing plan
Plan fundamentowania
Implanation
Implanación
Fundamentplan