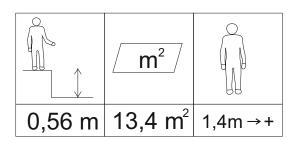

This device is designed for people over 1.4 m tall.

For single person use only. Maximum user's weight 120 kg.

Made followed the PN-EN 16630:2015-06 norm

Made in Poland

Maintenance manual Instrukcja konserwacji Manuel de maintenance Manuale di manutenzione Wartungshandbuch

Holzstücke, Sand, Kies

13,4 m<sup>2</sup>

Concrete pad
Fundament betonowy
Dalle béton
Solera de Hormigón
Beton Bodenplatte

Footing plan
Plan fundamentowania
Implanation
Implanación
Fundamentplan