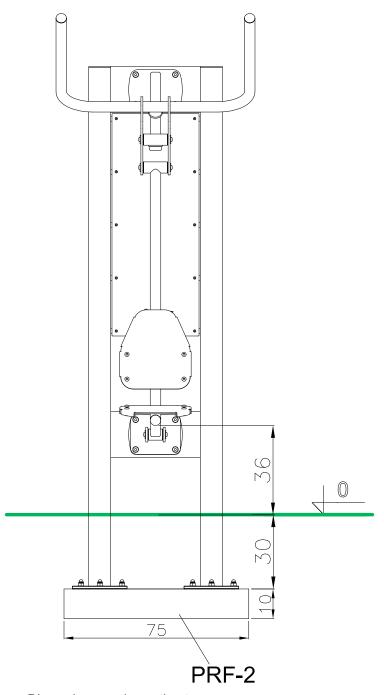

#### Dimensions are in centimeters

4xM16

4xM16

2x

Min. 48h

Starmax - Outdoor Fitness Center Rycerska 3 st, 83-050 Bakowo, Poland tel. +48 884 000 884, +48 600 273 852 fitness@outdoorfitness.pl

Footing plan
Plan fundamentowania
Implanation
Implanación
Fundamentplan

Dimensions are in centimeters