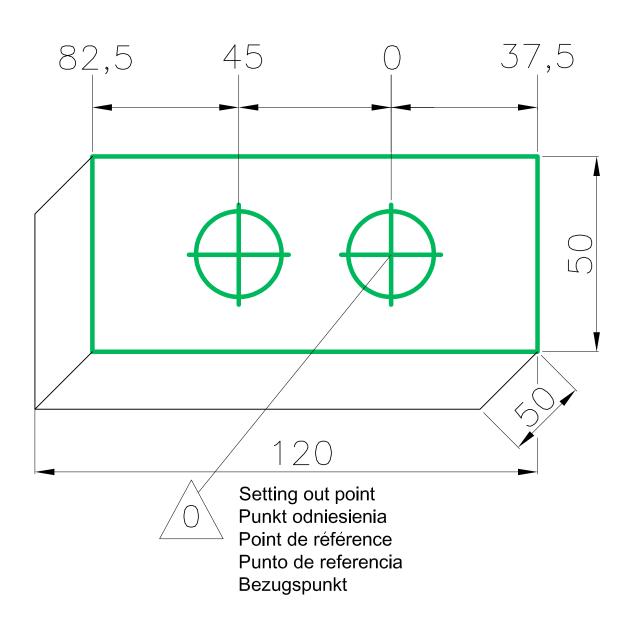

Holzstücke, Sand, Kies

13,4 m<sup>2</sup>

Concrete pad
Fundament betonowy
Dalle béton
Solera de Hormigón
Beton Bodenplatte

Footing plan
Plan fundamentowania
Implanation
Implanación
Fundamentplan

#### Dimensions are in centimeters

4xM16

4xM16

2x

Min. 48h

Starmax - Outdoor Fitness Center Rycerska 3 st, 83-050 Bakowo, Poland tel. +48 884 000 884, +48 600 273 852 fitness@outdoorfitness.pl

Footing plan
Plan fundamentowania
Implanation
Implanación
Fundamentplan