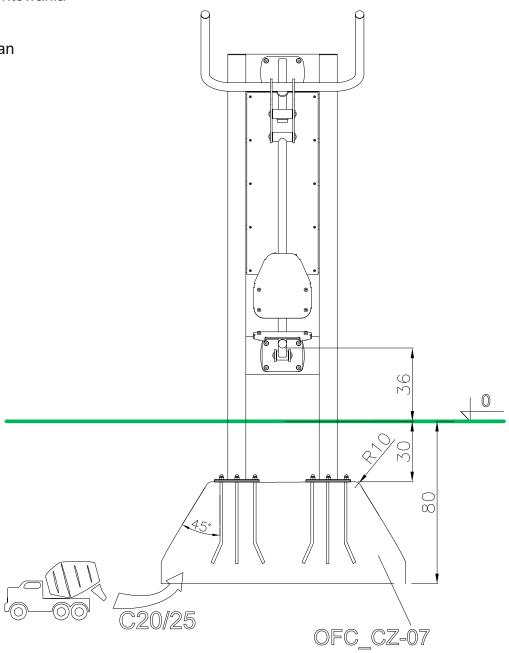

Holzstücke, Sand, Kies

13,4 m<sup>2</sup>

Concrete pad
Fundament betonowy
Dalle béton
Solera de Hormigón
Beton Bodenplatte

Footing plan
Plan fundamentowania
Implanation
Implanación
Fundamentplan

#### Dimensions are in centimeters

4xM16

4xM16

2x

Min. 48h

Starmax - Outdoor Fitness Center Rycerska 3 st, 83-050 Bakowo, Poland tel. +48 884 000 884, +48 600 273 852 fitness@outdoorfitness.pl

Footing plan
Plan fundamentowania
Implanation
Implanación
Fundamentplan