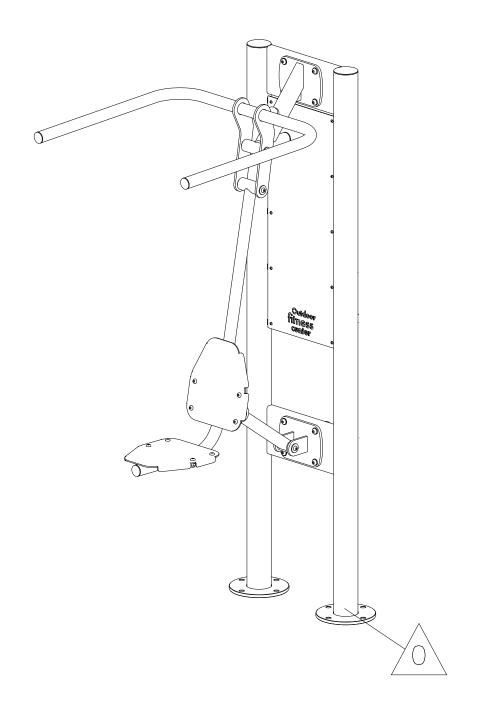

#### Training effect:

Strengthening the upper parts of muscle in particular the forearm and latissimus dorsi muscle. It affects the growth of muscle mass.

#### How to use:

Sit stable (face or back to the instrument) and grip the handles. Pull the handle to the body and back to almost straightened elbow. To vary the exercise by holding the handles can assume different postures.

This device is designed for people over 1.4 m tall.

For single person use only. Maximum user's weight 120 kg.

Made followed the PN-EN 16630:2015-06 norm

Made in Poland

Maintenance manual Instrukcja konserwacji Manuel de maintenance Manuale di manutenzione Wartungshandbuch