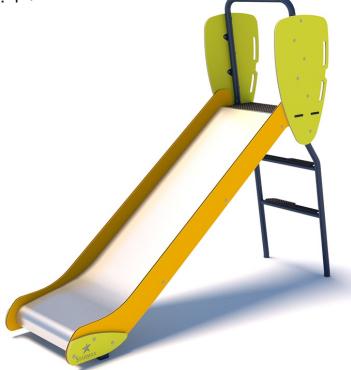

## **Data sheet**

EN Outdoor play equipment

Designed according to PN-EN 1176-1:2017-12 Made in Poland

Technical details:

- Device dimensions: 1,25 x 0,64 m
- Height: 1,98 m
- Safety area dimensions: 5,20 x 3,64 m
- Safety area: 15,09 m<sup>2</sup>
- Free heigh of fall (HIC): 1,20 m
- Age group: 1 +

## Material specification:

| Construction: | Pipe 42,4 x 2,9 mm, powder coated                                                                                |
|---------------|------------------------------------------------------------------------------------------------------------------|
| Platform:     | weatherproof hdpe Button                                                                                         |
| Slide:        | stainless steel                                                                                                  |
| Sides:        | weatherproof hdpe                                                                                                |
| Anchoring:    | devices permanently anchored in the ground on a concrete foundation of min. C20/25, 50 cm below the ground level |