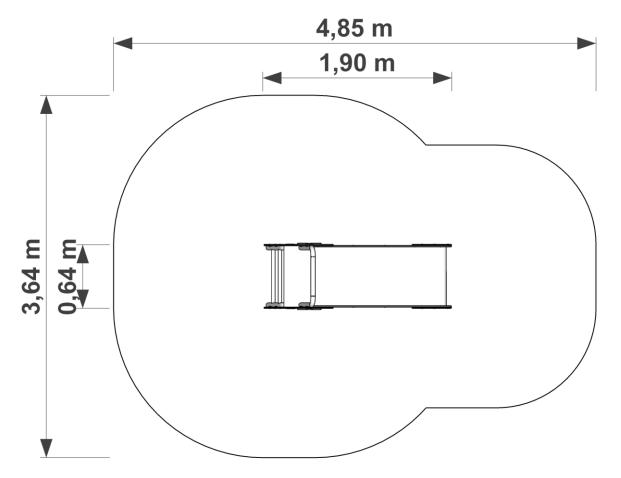

## **Data sheet**

EN Outdoor play equipment

Designed according to PN-EN 1176-1:2017-12 Made in Poland

Technical details:

- Device dimensions: 1,25 x 0,64 m
- Height: 1,98 m
- Safety area dimensions: 5,20 x 3,64 m
- Safety area: 15,09 m<sup>2</sup>
- Free heigh of fall (HIC): 1,20 m
- Age group: 1 +





Available colors:







## Device and safety area dimensions



## Material specification:

| Construction: | Pipe 42,4 x 2,9 mm, powder coated                                                                                |
|---------------|------------------------------------------------------------------------------------------------------------------|
| Platform:     | weatherproof hdpe Button                                                                                         |
| Slide:        | stainless steel                                                                                                  |
| Sides:        | weatherproof hdpe                                                                                                |
| Anchoring:    | devices permanently anchored in the ground on a concrete foundation of min. C20/25, 50