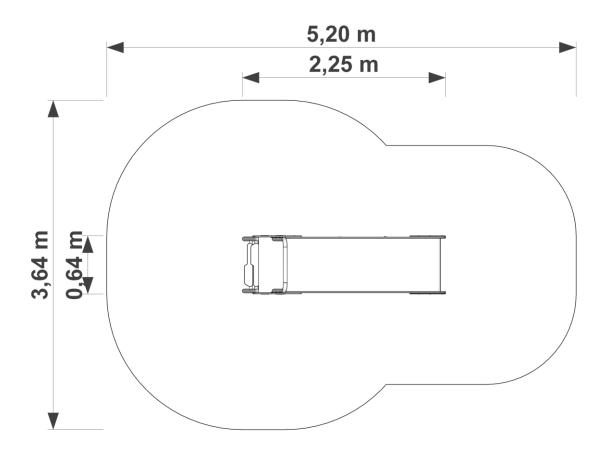

# **Data sheet**

EN

Outdoor play equipment

Designed according to PN-EN 1176-1:2017-12 Made in Poland

Technical details:

- Device dimensions: 1,25 x 0,64 m

- Height: 1,98 m

- Safety area dimensions: 5,20 x 3,64 m

## **Device and safety area dimensions**