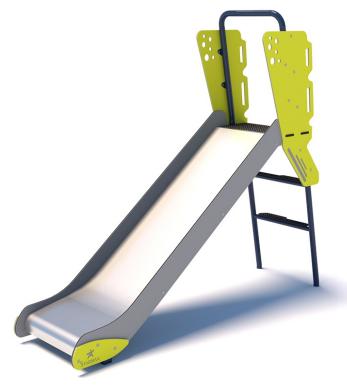

# **Data sheet**

EN

Outdoor play equipment

Designed according to PN-EN 1176-1:2017-12 Made in Poland

Technical details:

- Device dimensions: 1,25 x 0,64 m

- Height: 1,98 m

- Safety area dimensions: 5,20 x 3,64 m

- Safety area: 15,09 m<sup>2</sup>

- Free heigh of fall (HIC): 1,20 m

- Age group: 1 +

## **Material specification:**

Construction: Pipe 42,4 x 2,9 mm, powder coated

Platform: weatherproof hdpe Button

Slide: stainless steel Sides: weatherproof hdpe

Anchoring: devices permanently anchored in the ground on a concrete

foundation of min. C20/25, 50 cm below the ground level

#### Safe surface:

It is required to make one of the impact attenuating surface:

Sand – 0,2 - 2 mm grain size, depth min. 300 mm,

Gravel – 2 - 8 mm grain size, depth min. 300 mm,

Bark – 20 - 80 mm particle size, depth min. 300 mm,

Woodchips – 5 - 30 mm particle size, depth min. 300 mm,

Other materials and other depths as tested according to EN 1177